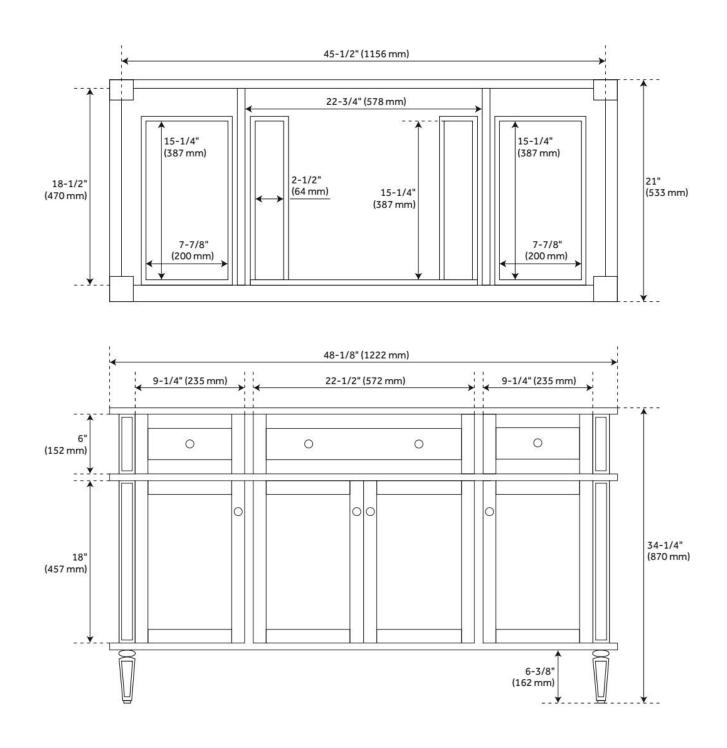

## **ADDITIONAL FEATURES**

- Includes a matching backsplash and a white porcelain sink.
- Granite is A-grade. Polished Carrara Marble is sourced from Italy.
- Each stone top is carved from a single piece of stone and will feature natural variations.
- See Installation Instructions for directions to attach the vanity top and sink.
- All dimensions are (± 1/2").
- Wood finish samples available.