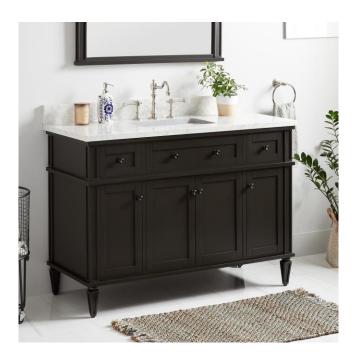

# 48" ELMDALE VANITY FOR RECTANGULAR UNDERMOUNT SINK - CHARCOAL BLACK

### FEATURES

Material: Mahogany Product Finish: Charcoal Black Number of Doors: 4 Number of Drawers: 6 Dovetail Drawers: Yes Hardware Finish: Black Built-In Adjusters: Yes

LISTED ID: 506897

## **ADDITIONAL FEATURES**

- Includes a matching backsplash and a white porcelain sink.
- Granite is A-grade. Polished Carrara Marble is sourced from Italy.
- Each stone top is carved from a single piece of stone and will feature natural variations.
- See Installation Instructions for directions to attach the vanity top and sink.
- All dimensions are (± 1/2").
- Wood finish samples available.