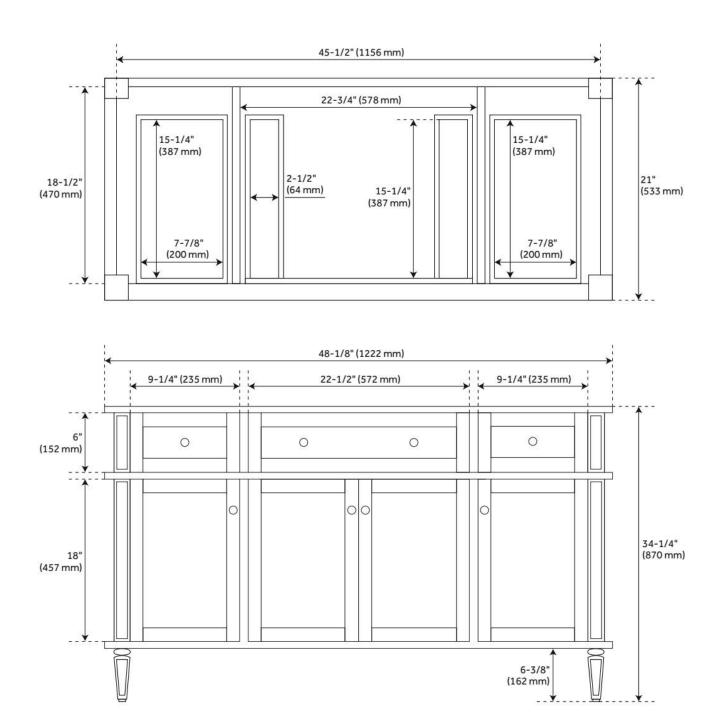

## **ADDITIONAL FEATURES**

- Includes a matching backsplash and a white porcelain sink.
- Granite is A-grade. Polished Carrara Marble is sourced from Italy.
- Each stone top is carved from a single piece of stone and will feature natural variations.
- See Installation Instructions for directions to attach the vanity top and sink.
- All dimensions are (± 1/2").
- Wood finish samples available.