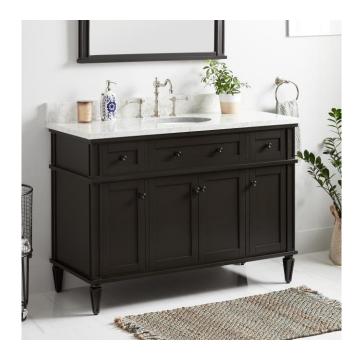

## 48" ELMDALE VANITY FOR UNDERMOUNT SINK - CHARCOAL BLACK

SKU: 951630-UM

Code: SH464884, SH464889, SH464888, SH464887, SH464885, SH464886, SH464890

## **FEATURES**

Material: Mahogany

Product Finish: Charcoal Black

Number of Doors: 4 Number of Drawers: 6 Dovetail Drawers: Yes Hardware Finish: Black Built-In Adjusters: Yes

LISTED ID: 506895

## **ADDITIONAL FEATURES**

- Includes a matching backsplash and a white porcelain sink.
- Granite is A-grade. Polished Carrara Marble is sourced from Italy.
- Each stone top is carved from a single piece of stone and will feature natural variations.
- See Installation Instructions for directions to attach the vanity top and sink.
- All dimensions are (± 1/2").
- Wood finish samples available.