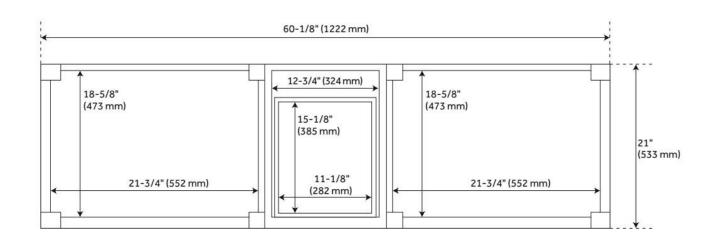

## 60" ELMDALE DOUBLE VANITY FOR RECTANGULAR UNDERMOUNT SINKS - WHITE

SKU: 951635-RUMB

Code: SH466386, SH466385, SH464941, SH464940, SH464944, SH464939, SH464943, SH464937, SH464947, SH464948, SH464938, SH464942, SH464936, SH464946

## **FEATURES**

Material: Mahogany Product Finish: White Number of Doors: 5 Number of Drawers: 4 Dovetail Drawers: Yes

Hardware Finish: Polished Nickel

Built-In Adjusters: Yes

LISTED ID: 506894

## **ADDITIONAL FEATURES**

- Includes a matching backsplash and a white porcelain sink.
- Granite is A-grade. Polished Carrara Marble is sourced from Italy.
- Each stone top is carved from a single piece of stone and will feature natural variations.
- See Installation Instructions for directions to attach the vanity top and sink.
- All dimensions are (± 1/2").
- Wood finish samples available.