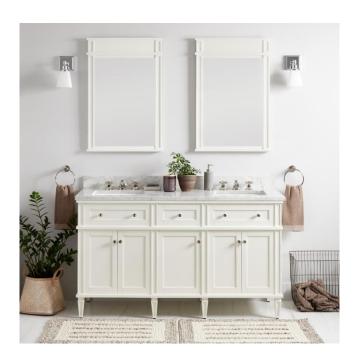

## 60" ELMDALE DOUBLE VANITY FOR RECTANGULAR UNDERMOUNT SINKS - WHITE

SKU: 951635-RUMB

Code: SH466386, SH466385, SH464941, SH464940, SH464944, SH464939, SH464943, SH464937, SH464947, SH464948, SH464938, SH464942, SH464936, SH464946

## **FEATURES**

Material: Mahogany Product Finish: White Number of Doors: 5 Number of Drawers: 4 Dovetail Drawers: Yes

Hardware Finish: Polished Nickel

Built-In Adjusters: Yes

LISTED ID: 506894

## **ADDITIONAL FEATURES**

- Includes a matching backsplash and a white porcelain sink.
- Granite is A-grade. Polished Carrara Marble is sourced from Italy.
- Each stone top is carved from a single piece of stone and will feature natural variations.
- See Installation Instructions for directions to attach the vanity top and sink.
- All dimensions are (± 1/2").
- Wood finish samples available.