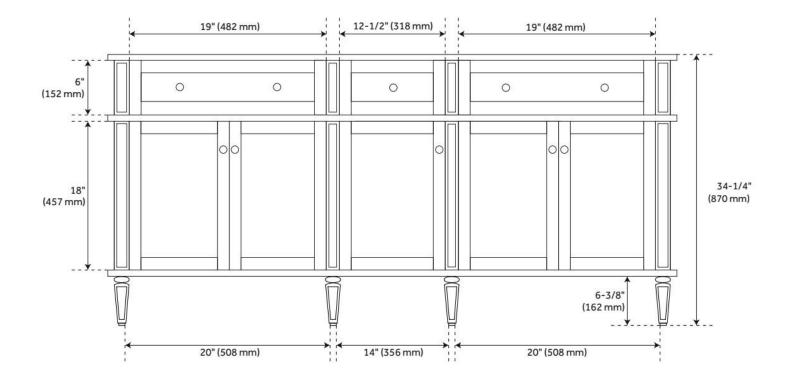

## 60" ELMDALE DOUBLE VANITY FOR RECTANGULAR UNDERMOUNT SINKS - WHITE

SKU: 951635-RUMB

Code: SH466386, SH466385, SH464941, SH464940, SH464944, SH464939, SH464943, SH464937, SH464947, SH464948, SH464938, SH464942, SH464936, SH464946

## **FEATURES**

Material: Mahogany Product Finish: White Number of Doors: 5 Number of Drawers: 4 Dovetail Drawers: Yes

Hardware Finish: Polished Nickel

Built-In Adjusters: Yes

LISTED ID: 506894

## **ADDITIONAL FEATURES**

- Includes a matching backsplash and a white porcelain sink.
- Granite is A-grade. Polished Carrara Marble is sourced from Italy.
- Each stone top is carved from a single piece of stone and will feature natural variations.
- See Installation Instructions for directions to attach the vanity top and sink.
- All dimensions are (± 1/2").
- Wood finish samples available.