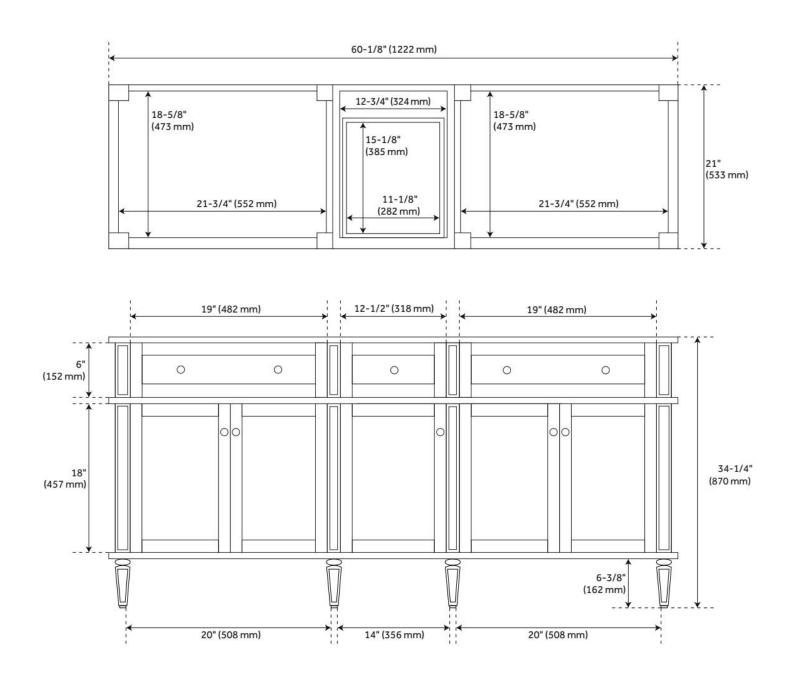

### **ADDITIONAL FEATURES**

- Includes a matching backsplash and a white porcelain sink.
- Granite is A-grade. Polished Carrara Marble is sourced from Italy.
- Each stone top is carved from a single piece of stone and will feature natural variations.
- See Installation Instructions for directions to attach the vanity top and sink.
- All dimensions are (± 1/2").
- Wood finish samples available.