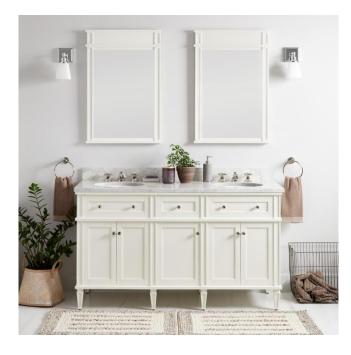

# 60" ELMDALE DOUBLE VANITY FOR UNDERMOUNT SINKS - WHITE

#### FEATURES

Material: Mahogany Product Finish: White Number of Doors: 5 Number of Drawers: 4 Dovetail Drawers: Yes Hardware Finish: Polished Nickel Built-In Adjusters: Yes

### **ADDITIONAL FEATURES**

- Includes a matching backsplash and a white porcelain sink.
- Granite is A-grade. Polished Carrara Marble is sourced from Italy.
- Each stone top is carved from a single piece of stone and will feature natural variations.
- See Installation Instructions for directions to attach the vanity top and sink.
- All dimensions are (± 1/2").
- Wood finish samples available.