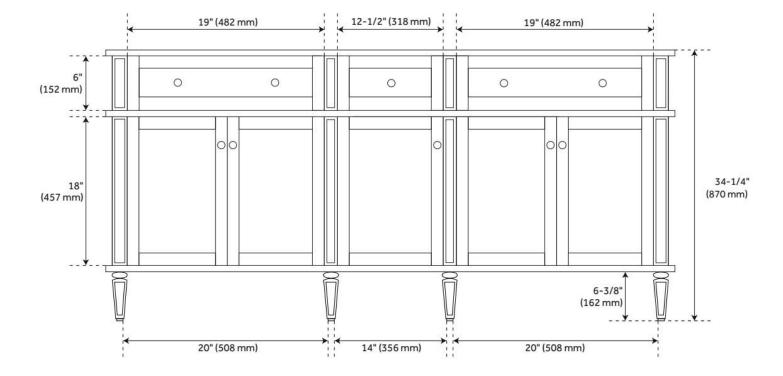

## **FEATURES**

Material: Mahogany

Product Finish: Antique Brown

Number of Doors: 5 Number of Drawers: 4 Dovetail Drawers: Yes

Hardware Finish: Antique Brass

Built-In Adjusters: Yes

LISTED ID: 506895

## **ADDITIONAL FEATURES**

- Includes a matching backsplash and a white porcelain sink.
- Granite is A-grade. Polished Carrara Marble is sourced from Italy.
- Each stone top is carved from a single piece of stone and will feature natural variations.
- See Installation Instructions for directions to attach the vanity top and sink.
- All dimensions are (± 1/2").
- Wood finish samples available.