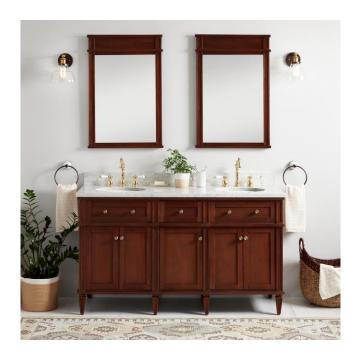

## 60" ELMDALE DOUBLE VANITY FOR UNDERMOUNT SINKS - ANTIQUE BROWN

SKU: 951640-UM

Code: SH464975, SH464974, SH464976, SH464971, SH464973, SH464977, SH464970

## **FEATURES**

Material: Mahogany

Product Finish: Antique Brown

Number of Doors: 5 Number of Drawers: 4 Dovetail Drawers: Yes

Hardware Finish: Antique Brass

Built-In Adjusters: Yes

LISTED ID: 506895

## **ADDITIONAL FEATURES**

- Includes a matching backsplash and a white porcelain sink.
- Granite is A-grade. Polished Carrara Marble is sourced from Italy.
- Each stone top is carved from a single piece of stone and will feature natural variations.
- See Installation Instructions for directions to attach the vanity top and sink.
- All dimensions are (± 1/2").
- Wood finish samples available.