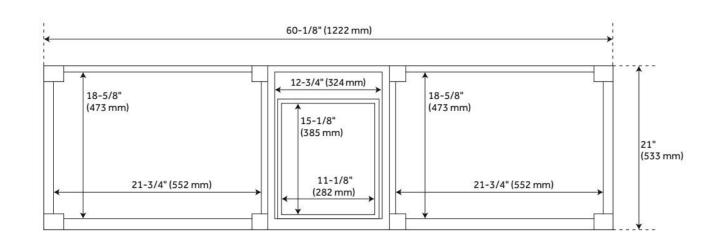

## **ADDITIONAL FEATURES**

- Includes a matching backsplash and a white porcelain sink.
- Granite is A-grade. Polished Carrara Marble is sourced from Italy.
- Each stone top is carved from a single piece of stone and will feature natural variations.
- See Installation Instructions for directions to attach the vanity top and sink.
- All dimensions are (± 1/2").
- Wood finish samples available.