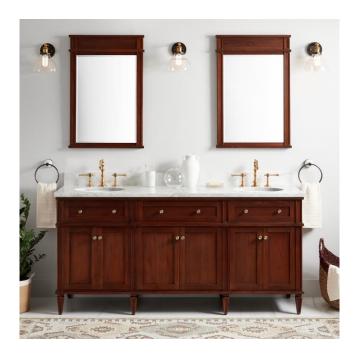

## 72" ELMDALE DOUBLE VANITY FOR UNDERMOUNT SINKS - ANTIQUE BROWN

SKU: 951650-UM

Code: SH465059, SH465058, SH465060, SH465055, SH465057, SH465061, SH465054

## **FEATURES**

Material: Mahogany

Product Finish: Antique Brown

Number of Doors: 6 Number of Drawers: 4 Dovetail Drawers: Yes

Hardware Finish: Antique Brass

Built-In Adjusters: Yes

LISTED ID: 506895

## **ADDITIONAL FEATURES**

- Includes a matching backsplash and a white porcelain sink.
- Granite is A-grade. Polished Carrara Marble is sourced from Italy.
- Each stone top is carved from a single piece of stone and will feature natural variations.
- See Installation Instructions for directions to attach the vanity top and sink.
- All dimensions are (± 1/2").
- Wood finish samples available.