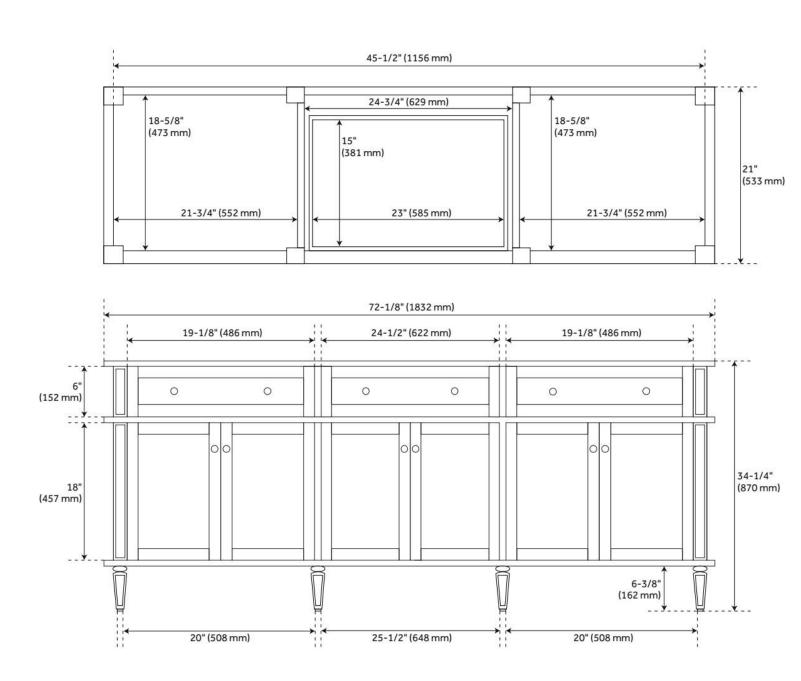

## **ADDITIONAL FEATURES**

- Includes a matching backsplash and a white porcelain sink.
- Granite is A-grade. Polished Carrara Marble is sourced from Italy.
- Each stone top is carved from a single piece of stone and will feature natural variations.
- See Installation Instructions for directions to attach the vanity top and sink.
- All dimensions are (± 1/2").
- Wood finish samples available.