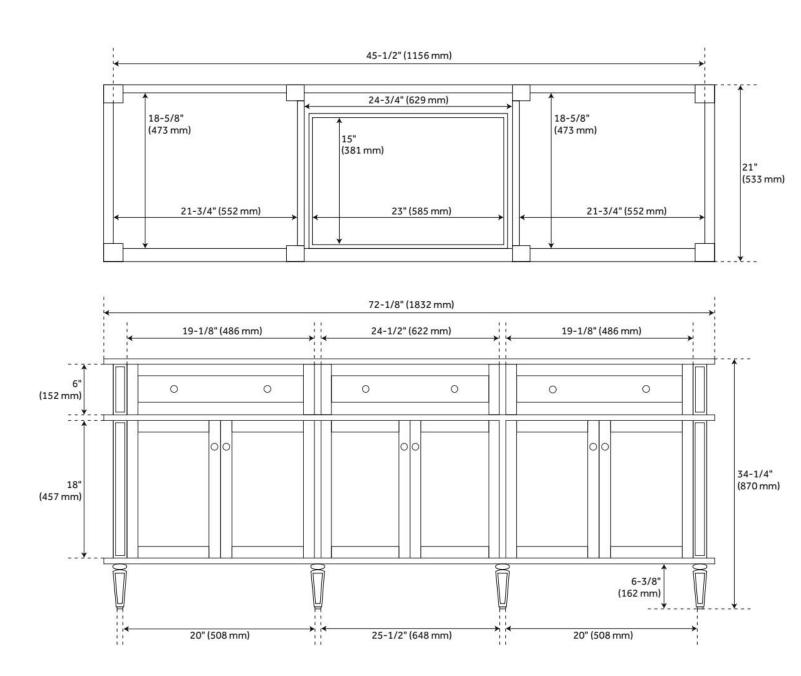

## 72" ELMDALE DOUBLE VANITY FOR RECTANGULAR UNDERMOUNT SINKS - CHARCOAL BLACK

SKU: 951655-RUMB

Code: SH466394, SH466393, SH465108, SH465111, SH465107, SH465110, SH465112, SH465113, SH465105, SH465115, SH465116, SH465106, SH465109, SH465104, SH465114, SH559143

## **FEATURES**

Material: Mahogany

Product Finish: Charcoal Black

Number of Doors: 6 Number of Drawers: 4 Dovetail Drawers: Yes Hardware Finish: Black Built-In Adjusters: Yes

LISTED ID: 506894

## **ADDITIONAL FEATURES**

- Includes a matching backsplash and a white porcelain sink.
- Granite is A-grade. Polished Carrara Marble is sourced from Italy.
- Each stone top is carved from a single piece of stone and will feature natural variations.
- See Installation Instructions for directions to attach the vanity top and sink.
- All dimensions are (± 1/2").
- Wood finish samples available.