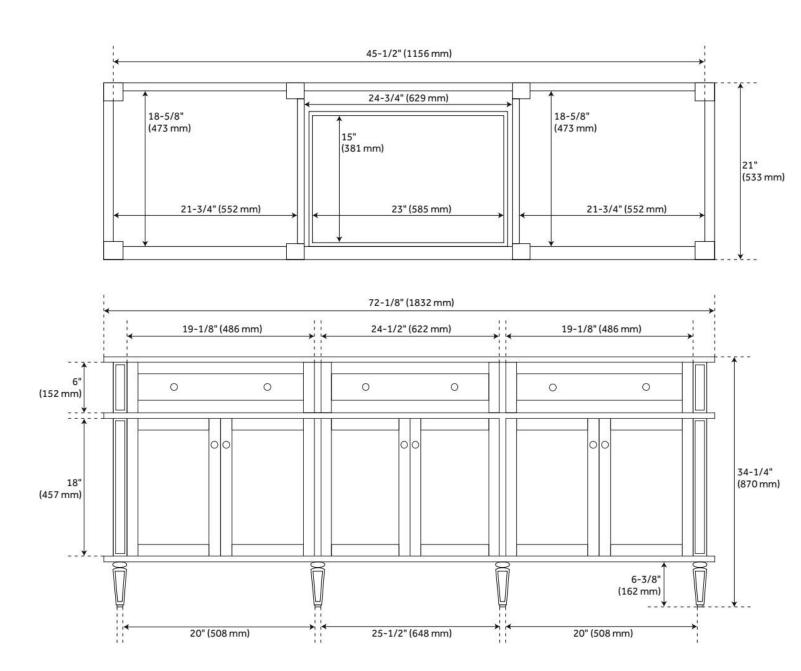

## 72" ELMDALE DOUBLE VANITY FOR RECTANGULAR UNDERMOUNT SINKS - CHARCOAL BLACK

SKU: 951655-RUMB

Code: SH466394, SH466393, SH465108, SH465111, SH465107, SH465110, SH465112, SH465113, SH465105, SH465115, SH465116, SH465106, SH465109, SH465104, SH465114

## **FEATURES**

Material: Mahogany

Product Finish: Charcoal Black

Number of Doors: 6 Number of Drawers: 4 Dovetail Drawers: Yes Hardware Finish: Black Built-In Adjusters: Yes

LISTED ID: 506894

## **ADDITIONAL FEATURES**

- Includes a matching backsplash and a white porcelain sink.
- Granite is A-grade. Polished Carrara Marble is sourced from Italy.
- Each stone top is carved from a single piece of stone and will feature natural variations.
- See Installation Instructions for directions to attach the vanity top and sink.
- All dimensions are (± 1/2").
- Wood finish samples available.