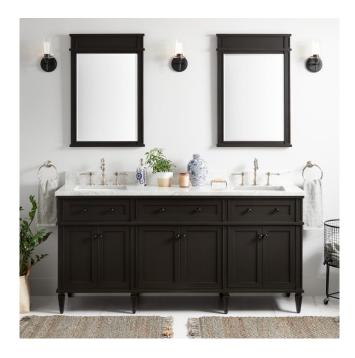

## 72" ELMDALE DOUBLE VANITY FOR RECTANGULAR UNDERMOUNT SINKS - CHARCOAL BLACK

SKU: 951655-RUMB

Code: SH466394, SH466393, SH465108, SH465111, SH465107, SH465110, SH465112, SH465113, SH465105, SH465115, SH465116, SH465106, SH465109, SH465104, SH465114

## **FEATURES**

Material: Mahogany

Product Finish: Charcoal Black

Number of Doors: 6 Number of Drawers: 4 Dovetail Drawers: Yes Hardware Finish: Black Built-In Adjusters: Yes

LISTED ID: 506894

## **ADDITIONAL FEATURES**

- Includes a matching backsplash and a white porcelain sink.
- Granite is A-grade. Polished Carrara Marble is sourced from Italy.
- Each stone top is carved from a single piece of stone and will feature natural variations.
- See Installation Instructions for directions to attach the vanity top and sink.
- All dimensions are (± 1/2").
- Wood finish samples available.