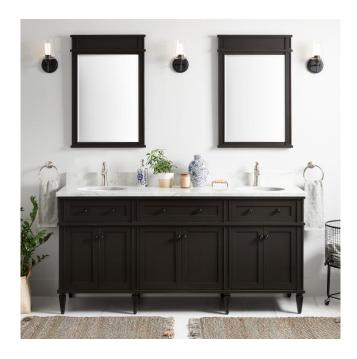

## 72" ELMDALE DOUBLE VANITY FOR UNDERMOUNT SINKS - CHARCOAL BLACK

SKU: 951655-UM

Code: SH465101, SH465100, SH465102, SH465097, SH465099, SH465103, SH465096

## **FEATURES**

Material: Mahogany

Product Finish: Charcoal Black

Number of Doors: 6 Number of Drawers: 4 Dovetail Drawers: Yes Hardware Finish: Black Built-In Adjusters: Yes

LISTED ID: 506895

## **ADDITIONAL FEATURES**

- Includes a matching backsplash and a white porcelain sink.
- Granite is A-grade. Polished Carrara Marble is sourced from Italy.
- Each stone top is carved from a single piece of stone and will feature natural variations.
- See Installation Instructions for directions to attach the vanity top and sink.
- All dimensions are (± 1/2").
- Wood finish samples available.