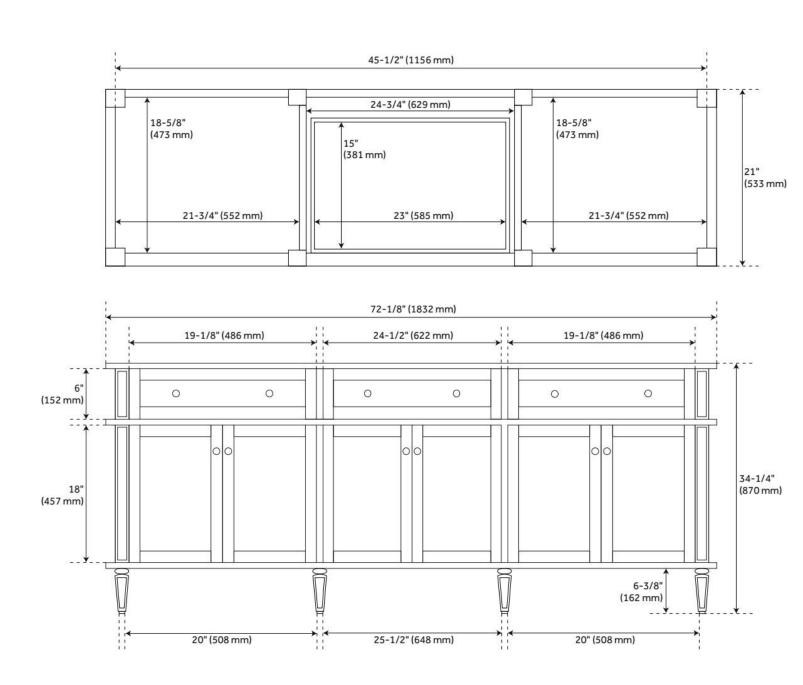

## **ADDITIONAL FEATURES**

- Includes a matching backsplash and a white porcelain sink.
- Granite is A-grade. Polished Carrara Marble is sourced from Italy.
- Each stone top is carved from a single piece of stone and will feature natural variations.
- See Installation Instructions for directions to attach the vanity top and sink.
- All dimensions are (± 1/2").
- Wood finish samples available.