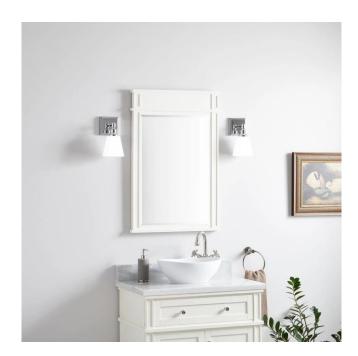

### **ELMDALE VANITY MIRROR - SOFT WHITE**

SKU: 951661

Code: SH454095, SH454097

#### **FEATURES**

Features: Framed Design: Traditional

Product Finish: Soft White Material: Mahogany

Height: 36" Depth: 2"

Mounting Hardware Included: Yes

Assembly Required: No Mirror Shape: Rectangle Mirror Only Height: 28"

#### **ADDITIONAL FEATURES**

- Durable French cleat mounting system included.
- All dimensions are (± 1/2").
- 24" Mirror overall dimensions: 24" W x 36" H x 2" D. Mirror only dimensions: 19-1/4" W x 28" H.
- 36" Mirror overall dimensions: 36" W x 36" H x 2" D. Mirror only dimensions: 31-3/8" W x 28" H.
- Wood finish samples available.