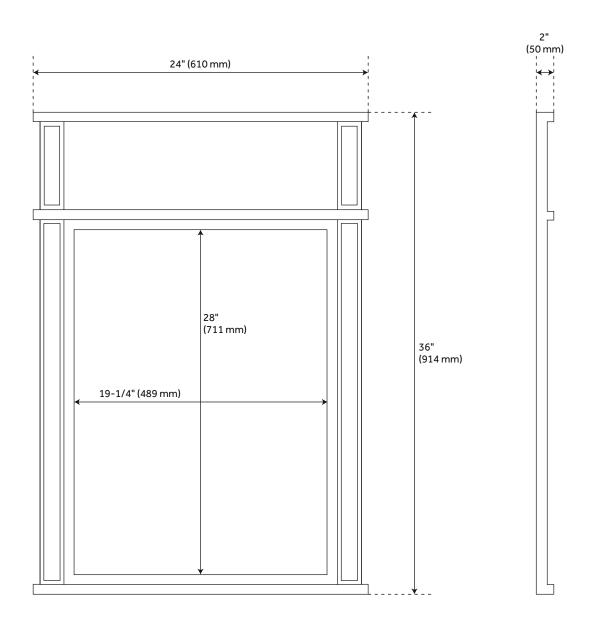

#### **ADDITIONAL FEATURES**

- Durable French cleat mounting system included.
- All dimensions are (± 1/2").
- 24" Mirror overall dimensions: 24" W x 36" H x 2" D. Mirror only dimensions: 19-1/4" W x 28" H.
- 36" Mirror overall dimensions: 36" W x 36" H x 2" D. Mirror only dimensions: 31-3/8" W x 28" H.
- Wood finish samples available.

# 24" ELMDALE VANITY MIRROR - SOFT WHITE

SKU: 951661

All dimensions and specifications are nominal and may vary. Use actual products for accuracy in critical situations.