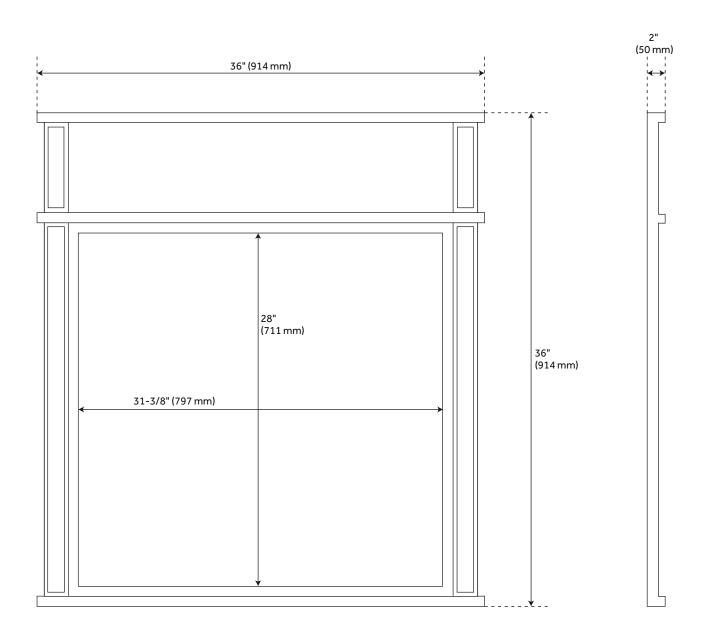

#### **ADDITIONAL FEATURES**

- Durable French cleat mounting system included.
- All dimensions are (± 1/2").
- 24" Mirror overall dimensions: 24" W x 36" H x 2" D. Mirror only dimensions: 19-1/4" W x 28" H.
- 36" Mirror overall dimensions: 36" W x 36" H x 2" D. Mirror only dimensions: 31-3/8" W x 28" H.
- Wood finish samples available.

## 36" ELMDALE VANITY MIRROR - SOFT WHITE

SKU: 951661

All dimensions and specifications are nominal and may vary. Use actual products for accuracy in critical situations.