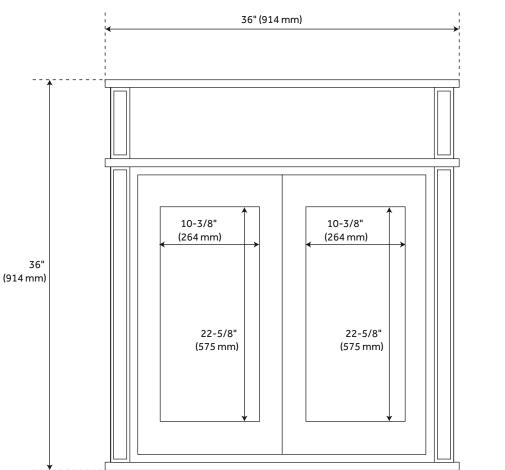

## **36" MEDICINE CABINET**

SKU: 951664, 951665, 951666

6-5/8"

(168 mm)

#### **FEATURES**

Width: 36" Height: 36" Depth: 6-5/8"

Mirror Only Width: 10-3/8" Mirror Only Height: 22-5/8"