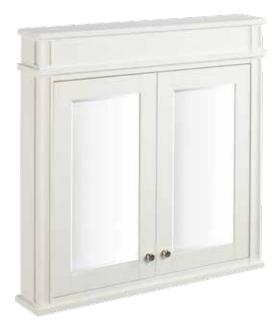

### 24" MEDICINE CABINET

SKU: 951664, 951665, 951666

#### **FEATURES**

Width: 24" Height: 36" Depth: 6-5/8"

Mirror Only Width: 14" Mirror Only Height: 22-5/8"