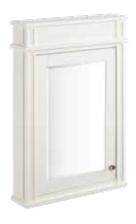

## **36" MEDICINE CABINET**

SKU: 951664, 951665, 951666

6-5/8"

(168 mm)

#### **FEATURES**

Width: 36" Height: 36" Depth: 6-5/8"

Mirror Only Width: 10-3/8" Mirror Only Height: 22-5/8"