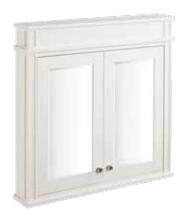

## **36" MEDICINE CABINET**

SKU: 951664, 951665, 951666

6-5/8"

(168 mm)

#### **FEATURES**

Width: 36" Height: 36" Depth: 6-5/8"

Mirror Only Width: 10-3/8" Mirror Only Height: 22-5/8"

#### **PRODUCT IMAGE**

 $All\ dimensions\ and\ specifications\ are\ nominal\ and\ may\ vary.\ Use\ actual\ products\ for\ accuracy\ in\ critical\ situations.$ 

PAGE 3