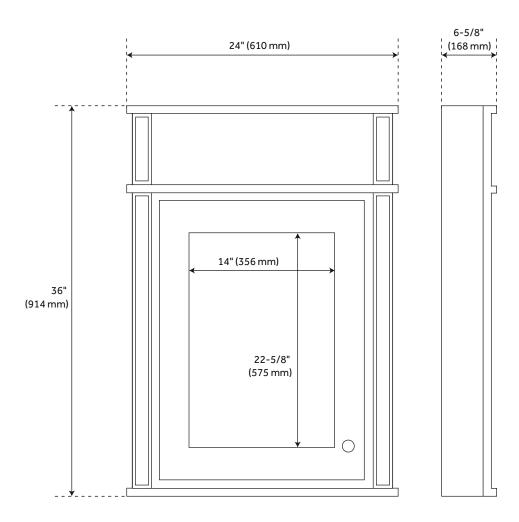

### 24" MEDICINE CABINET

SKU: 951664, 951665, 951666

#### **FEATURES**

Width: 24" Height: 36" Depth: 6-5/8"

Mirror Only Width: 14" Mirror Only Height: 22-5/8"