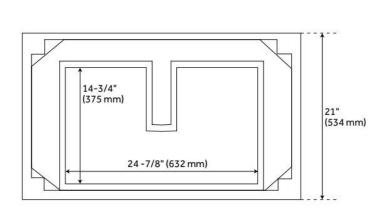

## **ADDITIONAL FEATURES**

- Includes a matching backsplash and a white porcelain sink.
- Granite is A-grade. Polished Carrara Marble is sourced from Italy.
- Each stone top is carved from a single piece of stone and will feature natural variations.
- See Installation Instructions for directions to attach the vanity top and sink.
- All dimensions are (± 1/2").
- Wood finish samples available.