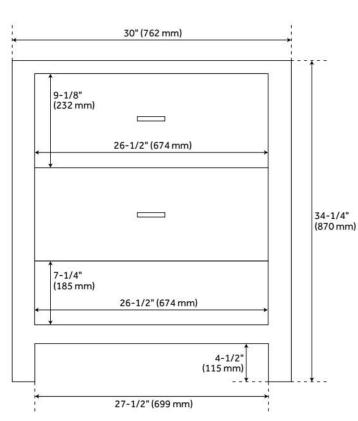

## **FEATURES**

Material: Bamboo

Product Finish: Natural Bamboo

Number of Drawers: 2

Hardware Finish: Polished Nickel

Built-In Adjusters: Yes

LISTED ID: 506895

## **ADDITIONAL FEATURES**

- Includes a matching backsplash and a white porcelain sink.
- Granite is A-grade. Polished Carrara Marble is sourced from Italy.
- Each stone top is carved from a single piece of stone and will feature natural variations.
- See Installation Instructions for directions to attach the vanity top and sink.
- All dimensions are (± 1/2").
- Wood finish samples available.