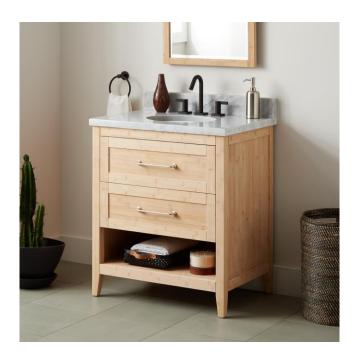

## 30" BURFIELD BAMBOO VANITY FOR UNDERMOUNT SINK - NATURAL BAMBOO

SKU: 951679-UM

Code: SH475049, SH475048, SH475047, SH475045, SH475046, SH475050, SH466506

## **FEATURES**

Material: Bamboo

Product Finish: Natural Bamboo

Number of Drawers: 2

Hardware Finish: Polished Nickel

Built-In Adjusters: Yes

LISTED ID: 506895

## **ADDITIONAL FEATURES**

- Includes a matching backsplash and a white porcelain sink.
- Granite is A-grade. Polished Carrara Marble is sourced from Italy.
- Each stone top is carved from a single piece of stone and will feature natural variations.
- See Installation Instructions for directions to attach the vanity top and sink.
- All dimensions are (± 1/2").
- Wood finish samples available.