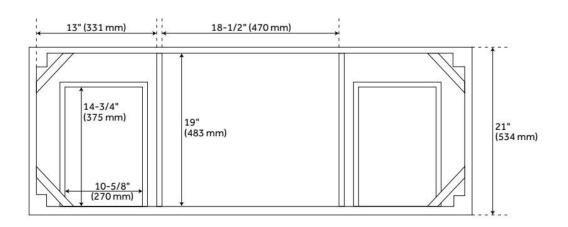

## **ADDITIONAL FEATURES**

- Includes a matching backsplash and a white porcelain sink.
- Granite is A-grade. Polished Carrara Marble is sourced from Italy.
- Each stone top is carved from a single piece of stone and will feature natural variations.
- See Installation Instructions for directions to attach the vanity top and sink.
- All dimensions are (± 1/2").
- Wood finish samples available.