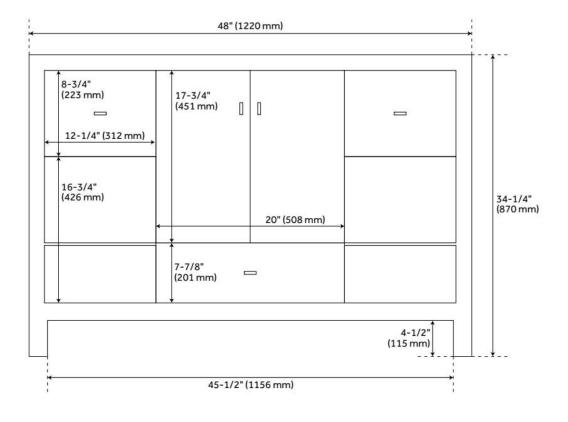

## **ADDITIONAL FEATURES**

- Includes a matching backsplash and a white porcelain sink.
- Granite is A-grade. Polished Carrara Marble is sourced from Italy.
- Each stone top is carved from a single piece of stone and will feature natural variations.
- See Installation Instructions for directions to attach the vanity top and sink.
- All dimensions are (± 1/2").
- Wood finish samples available.