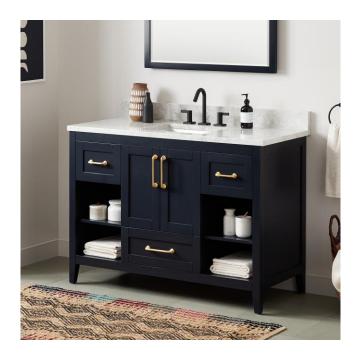

## 48" BURFIELD VANITY FOR RECTANGULAR UNDERMOUNT SINK - MIDNIGHT NAVY BLUE

SKU: 951680-48-RUMB

Code: SH475239, SH475243, SH475236, SH475237, SH475249, SH475238, SH475246, SH475242, SH475235, SH475248

## **FEATURES**

Material: Wood

Product Finish: Midnight Navy Blue

Number of Doors: 2 Number of Drawers: 3 Hardware Finish: Satin Brass Built-In Adjusters: Yes

LISTED ID: 506897

## **ADDITIONAL FEATURES**

- Includes a matching backsplash and a white porcelain sink.
- Granite is A-grade. Polished Carrara Marble is sourced from Italy.
- Each stone top is carved from a single piece of stone and will feature natural variations.
- See Installation Instructions for directions to attach the vanity top and sink.
- All dimensions are (± 1/2").
- Wood finish samples available.