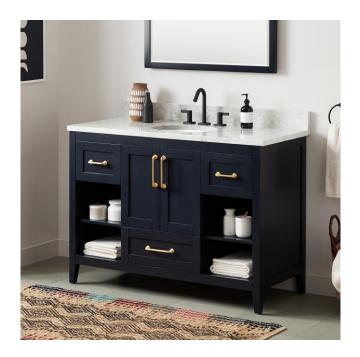

## 48" BURFIELD VANITY FOR UNDERMOUNT SINK - MIDNIGHT NAVY BLUE

SKU: 951680-48-UM

Code: SH475231, SH475229, SH475230, SH475234, SH475228

## 48" BURFIELD VANITY FOR UNDERMOUNT SINK - MIDNIGHT NAVY BLUE

SKU: 951680-48-UM

Code: SH475231, SH475229, SH475230, SH475234, SH475228

REVISED 8/12/2024