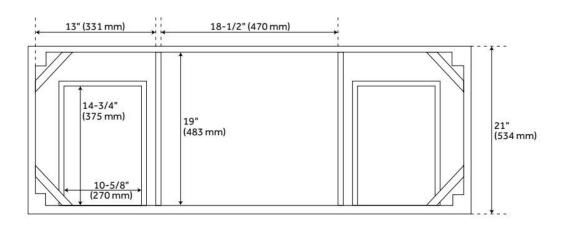

## **ADDITIONAL FEATURES**

- Includes a matching backsplash and a white porcelain sink.
- Granite is A-grade. Polished Carrara Marble is sourced from Italy.
- Each stone top is carved from a single piece of stone and will feature natural variations.
- See Installation Instructions for directions to attach the vanity top and sink.
- All dimensions are (± 1/2").
- Wood finish samples available.