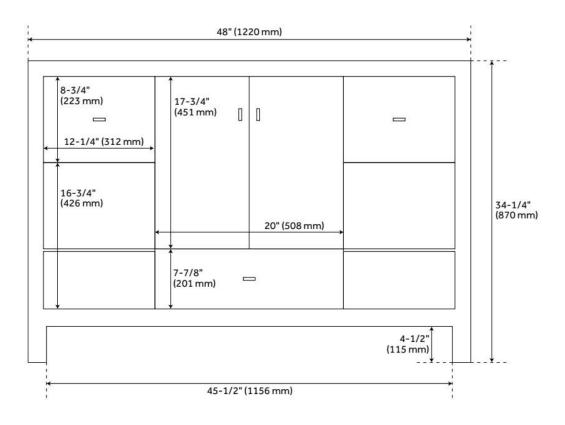

## **ADDITIONAL FEATURES**

- Includes a matching backsplash and a white porcelain sink.
- Granite is A-grade. Polished Carrara Marble is sourced from Italy.
- Each stone top is carved from a single piece of stone and will feature natural variations.
- See Installation Instructions for directions to attach the vanity top and sink.
- All dimensions are (± 1/2").
- Wood finish samples available.