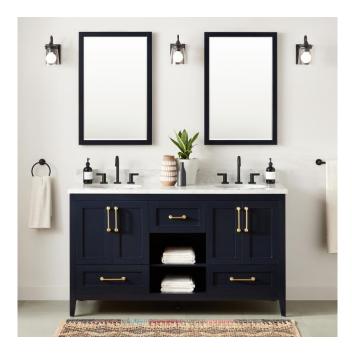

# 60" BURFIELD DOUBLE VANITY FOR UNDERMOUNT SINKS - MIDNIGHT NAVY BLUE

SKU: 951680-60-UM

Code: SH475368, SH475364, SH475365, SH475369, SH475363

### FEATURES

Material: Wood Product Finish: Midnight Navy Blue Number of Doors: 4 Number of Drawers: 3 Hardware Finish: Satin Brass Built-In Adjusters: Yes

LISTED ID: 506895

### **ADDITIONAL FEATURES**

- Includes a matching backsplash and a white porcelain sinks.
- Granite is A-grade. Polished Carrara Marble is sourced from Italy.
- Each stone top is carved from a single piece of stone and will feature natural variations.
- See Installation Instructions for directions to attach the vanity top and sink.
- All dimensions are (± 1/2").
- Wood finish samples available.