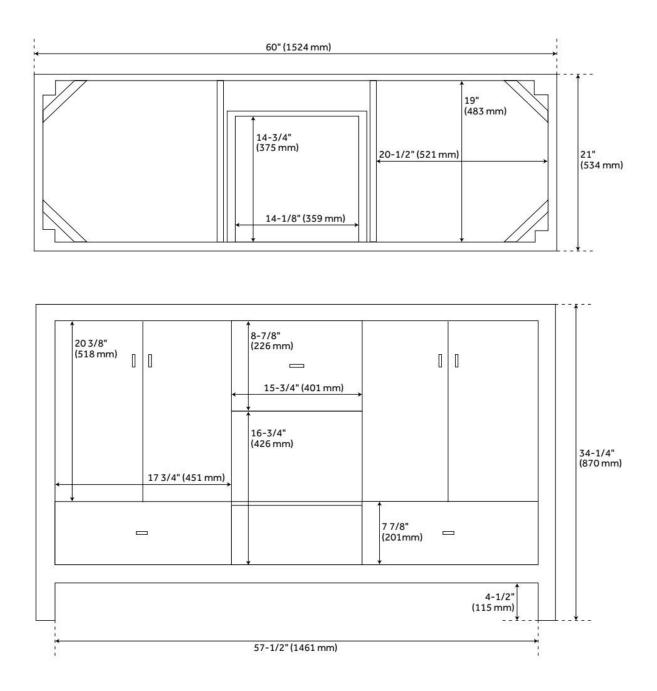

# 60" BURFIELD DOUBLE VANITY FOR UNDERMOUNT SINKS - MIDNIGHT NAVY BLUE

SKU: 951680-60-UM

Code: SH475368, SH475364, SH475365, SH475369, SH475363

### **ADDITIONAL FEATURES**

- Includes a matching backsplash and a white porcelain sinks.
- Granite is A-grade. Polished Carrara Marble is sourced from Italy.
- Each stone top is carved from a single piece of stone and will feature natural variations.
- See Installation Instructions for directions to attach the vanity top and sink.
- All dimensions are (± 1/2").
- Wood finish samples available.