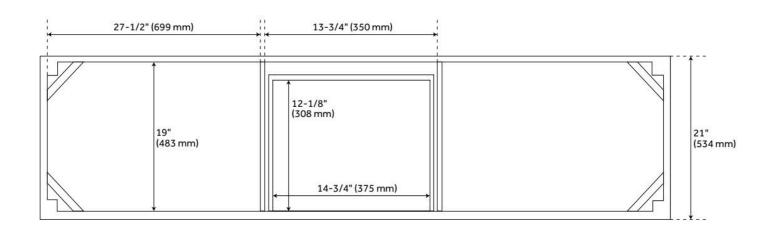

## **ADDITIONAL FEATURES**

- Includes a matching backsplash and a white porcelain sinks.
- Granite is A-grade. Polished Carrara Marble is sourced from Italy.
- Each stone top is carved from a single piece of stone and will feature natural variations.
- See Installation Instructions for directions to attach the vanity top and sink.
- All dimensions are (± 1/2").
- Wood finish samples available.