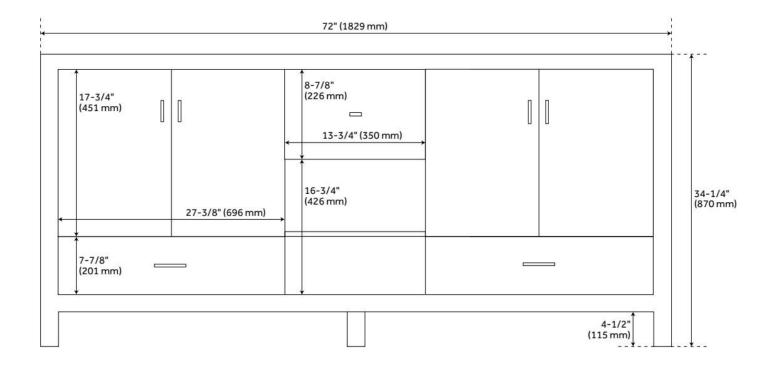

## **ADDITIONAL FEATURES**

- Includes a matching backsplash and a white porcelain sinks.
- Granite is A-grade. Polished Carrara Marble is sourced from Italy.
- Each stone top is carved from a single piece of stone and will feature natural variations.
- See Installation Instructions for directions to attach the vanity top and sink.
- All dimensions are (± 1/2").
- Wood finish samples available.