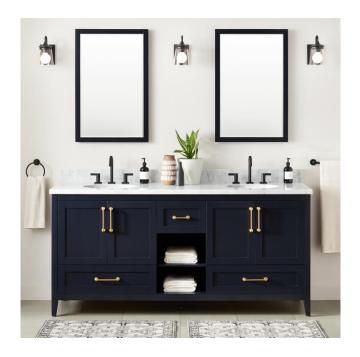

## 72" BURFIELD DOUBLE VANITY FOR UNDERMOUNT SINKS - MIDNIGHT NAVY BLUE

SKU: 951680-72-UM

Code: SH475497, SH475492, SH475493, SH475496, SH475491

## **FEATURES**

Material: Wood

Product Finish: Midnight Navy Blue

Number of Doors: 4 Number of Drawers: 3 Hardware Finish: Satin Brass

Built-In Adjusters: Yes

LISTED ID: 506895

## **ADDITIONAL FEATURES**

- Includes a matching backsplash and a white porcelain sinks.
- Granite is A-grade. Polished Carrara Marble is sourced from Italy.
- Each stone top is carved from a single piece of stone and will feature natural variations.
- See Installation Instructions for directions to attach the vanity top and sink.
- All dimensions are (± 1/2").
- Wood finish samples available.