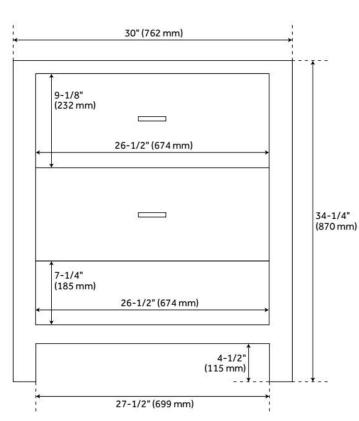

## **FEATURES**

Material: Wood Product Finish: White Number of Drawers: 2 Hardware Finish: Black Built-In Adjusters: Yes

LISTED ID: 506895

## **ADDITIONAL FEATURES**

- Includes a matching backsplash and a white porcelain sink.
- Granite is A-grade. Polished Carrara Marble is sourced from Italy.
- Each stone top is carved from a single piece of stone and will feature natural variations.
- See Installation Instructions for directions to attach the vanity top and sink.
- All dimensions are (± 1/2").
- Wood finish samples available.