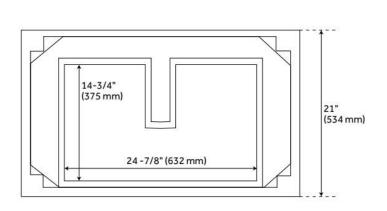

## **ADDITIONAL FEATURES**

- Includes a matching backsplash and a white porcelain sink.
- Granite is A-grade. Polished Carrara Marble is sourced from Italy.
- Each stone top is carved from a single piece of stone and will feature natural variations.
- See Installation Instructions for directions to attach the vanity top and sink.
- All dimensions are (± 1/2").
- Wood finish samples available.