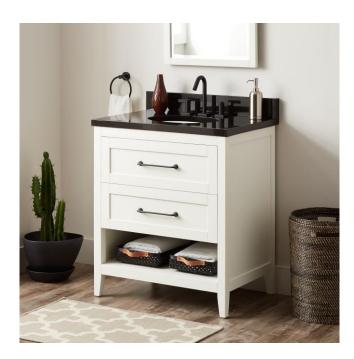

## 30" BURFIELD VANITY FOR UNDERMOUNT SINK - WHITE

SKU: 951681-UM

Code: SH475141, SH475140, SH475139, SH475137, SH475138, SH475142, SH475136

## **FEATURES**

Material: Wood Product Finish: White Number of Drawers: 2 Hardware Finish: Black Built-In Adjusters: Yes

LISTED ID: 506895

## **ADDITIONAL FEATURES**

- Includes a matching backsplash and a white porcelain sink.
- Granite is A-grade. Polished Carrara Marble is sourced from Italy.
- Each stone top is carved from a single piece of stone and will feature natural variations.
- See Installation Instructions for directions to attach the vanity top and sink.
- All dimensions are (± 1/2").
- Wood finish samples available.