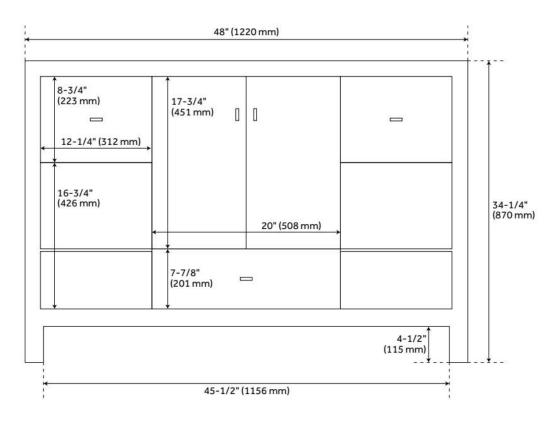

## **ADDITIONAL FEATURES**

- Includes a matching backsplash and a white porcelain sink.
- Granite is A-grade. Polished Carrara Marble is sourced from Italy.
- Each stone top is carved from a single piece of stone and will feature natural variations.
- See Installation Instructions for directions to attach the vanity top and sink.
- All dimensions are (± 1/2").
- Wood finish samples available.