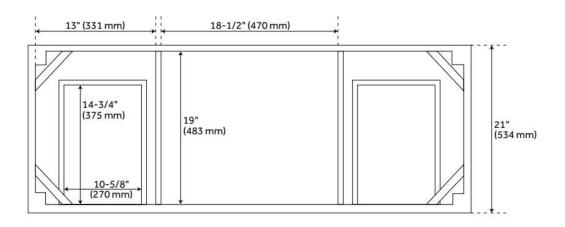

## **ADDITIONAL FEATURES**

- Includes a matching backsplash and a white porcelain sink.
- Granite is A-grade. Polished Carrara Marble is sourced from Italy.
- Each stone top is carved from a single piece of stone and will feature natural variations.
- See Installation Instructions for directions to attach the vanity top and sink.
- All dimensions are (± 1/2").
- Wood finish samples available.