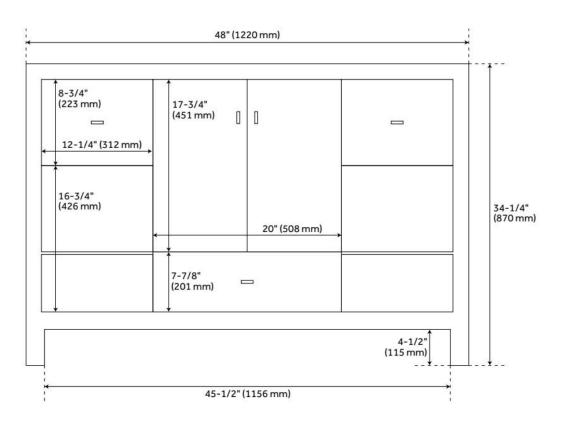

## **ADDITIONAL FEATURES**

- Includes a matching backsplash and a white porcelain sink.
- Granite is A-grade. Polished Carrara Marble is sourced from Italy.
- Each stone top is carved from a single piece of stone and will feature natural variations.
- See Installation Instructions for directions to attach the vanity top and sink.
- All dimensions are (± 1/2").
- Wood finish samples available.