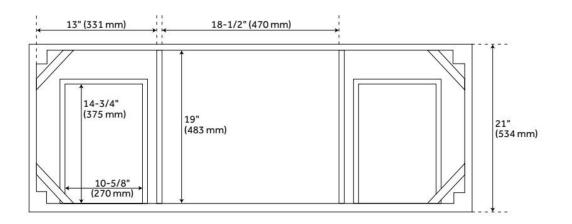

## **ADDITIONAL FEATURES**

- Includes a matching backsplash and a white porcelain sink.
- Granite is A-grade. Polished Carrara Marble is sourced from Italy.
- Each stone top is carved from a single piece of stone and will feature natural variations.
- See Installation Instructions for directions to attach the vanity top and sink.
- All dimensions are (± 1/2").
- Wood finish samples available.