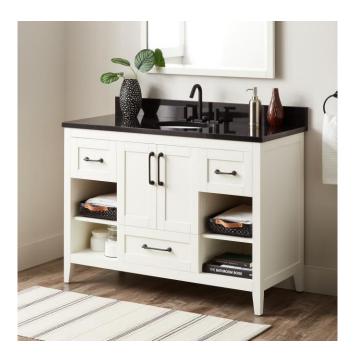

# 48" BURFIELD VANITY FOR UNDERMOUNT SINK -WHITE

# FEATURES

Material: Wood Product Finish: White Number of Doors: 2 Number of Drawers: 3 Hardware Finish: Black Built-In Adjusters: Yes

## **ADDITIONAL FEATURES**

- Includes a matching backsplash and a white porcelain sink.
- Granite is A-grade. Polished Carrara Marble is sourced from Italy.
- Each stone top is carved from a single piece of stone and will feature natural variations.
- See Installation Instructions for directions to attach the vanity top and sink.
- All dimensions are (± 1/2").
- Wood finish samples available.