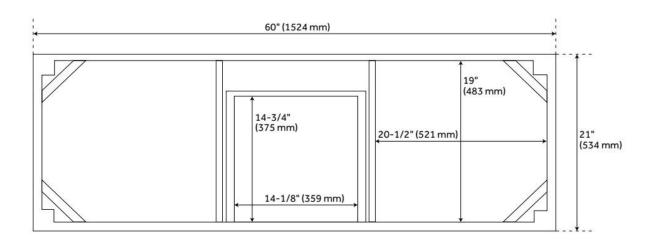

## ADDITIONAL FEATURES

- Includes a matching backsplash and a white porcelain sinks.
- Granite is A-grade. Polished Carrara Marble is sourced from Italy.
- Each stone top is carved from a single piece of stone and will feature natural variations.
- See Installation Instructions for directions to attach the vanity top and sink.
- All dimensions are (± 1/2").
- Wood finish samples available.