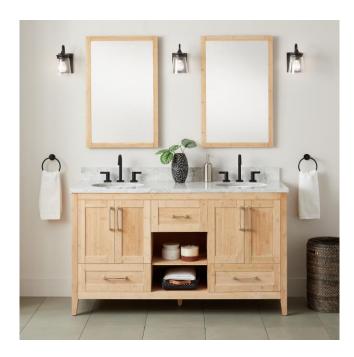

## 60" BURFIELD BAMBOO DOUBLE VANITY FOR **UNDERMOUNT SINKS - NATURAL BAMBOO**

SKU: 951685-UM

Code: SH475324, SH475323, SH475325, SH475321, SH475322, SH475326, SH475320

## 60" BURFIELD BAMBOO DOUBLE VANITY FOR UNDERMOUNT SINKS - NATURAL BAMBOO

SKU: 951685-UM

Code: SH475324, SH475323, SH475325, SH475321, SH475322, SH475326, SH475320

REVISED 7/31/2024