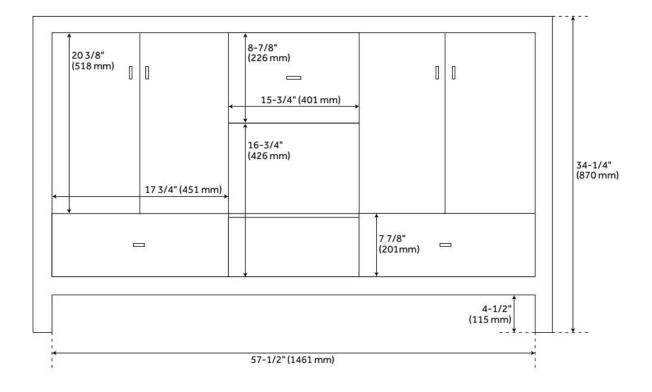

## **FEATURES**

Material: Bamboo

Product Finish: Natural Bamboo

Number of Doors: 4 Number of Drawers: 3

Hardware Finish: Polished Nickel

Built-In Adjusters: Yes

LISTED ID: 506895

## ADDITIONAL FEATURES

- Includes a matching backsplash and a white porcelain sinks.
- Granite is A-grade. Polished Carrara Marble is sourced from Italy.
- Each stone top is carved from a single piece of stone and will feature natural variations.
- See Installation Instructions for directions to attach the vanity top and sink.
- All dimensions are (± 1/2").
- Wood finish samples available.