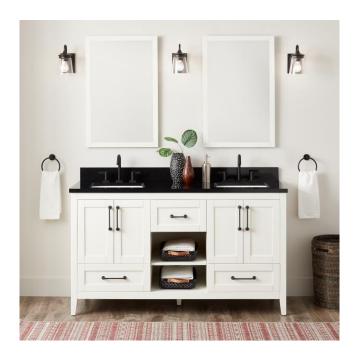

## 60" BURFIELD DOUBLE VANITY FOR RECT UNDERMOUNT SINKS - WHITE

SKU: 951687-RUMB

Code: SH475418, SH475417, SH475421, SH475416, SH475420, SH475414, SH475424, SH475427, SH475425, SH475415, SH475419, SH475413, SH475423, SH475426