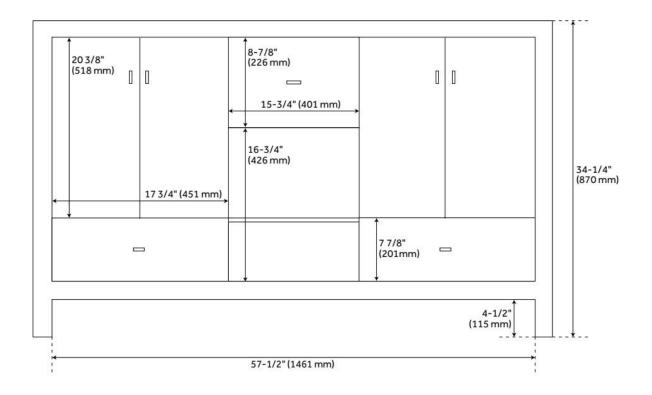

## **ADDITIONAL FEATURES**

- Includes a matching backsplash and a white porcelain sinks.
- Granite is A-grade. Polished Carrara Marble is sourced from Italy.
- Each stone top is carved from a single piece of stone and will feature natural variations.
- See Installation Instructions for directions to attach the vanity top and sink.
- All dimensions are (± 1/2").
- Wood finish samples available.