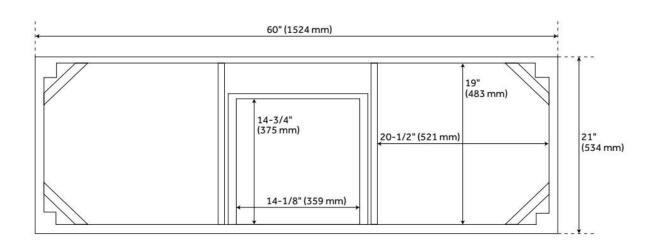

## **ADDITIONAL FEATURES**

- Includes a matching backsplash and a white porcelain sinks.
- Granite is A-grade. Polished Carrara Marble is sourced from Italy.
- Each stone top is carved from a single piece of stone and will feature natural variations.
- See Installation Instructions for directions to attach the vanity top and sink.
- All dimensions are (± 1/2").
- Wood finish samples available.