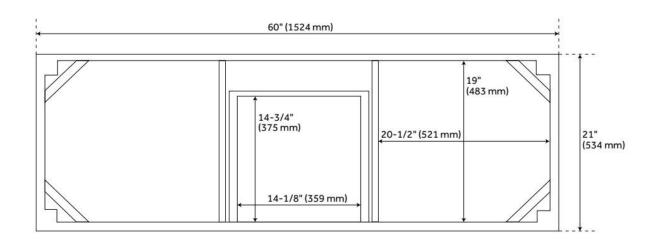

## **ADDITIONAL FEATURES**

- Includes a matching backsplash and a white porcelain sinks.
- Granite is A-grade. Polished Carrara Marble is sourced from Italy.
- Each stone top is carved from a single piece of stone and will feature natural variations.
- See Installation Instructions for directions to attach the vanity top and sink.
- All dimensions are (± 1/2").
- Wood finish samples available.