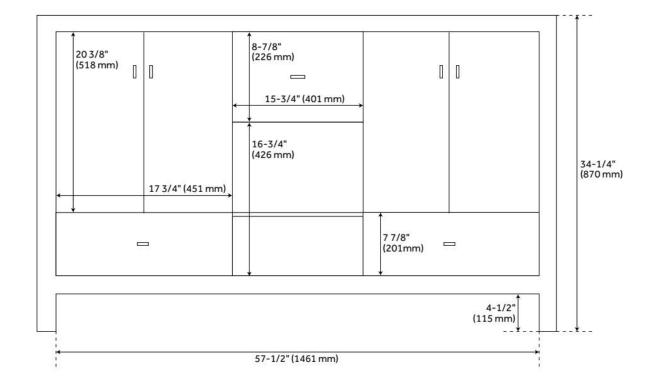

## **FEATURES**

Material: Wood Product Finish: White Number of Doors: 4 Number of Drawers: 3 Hardware Finish: Black Built-In Adjusters: Yes

LISTED ID: 506895

## **ADDITIONAL FEATURES**

- Includes a matching backsplash and a white porcelain sinks.
- Granite is A-grade. Polished Carrara Marble is sourced from Italy.
- Each stone top is carved from a single piece of stone and will feature natural variations.
- See Installation Instructions for directions to attach the vanity top and sink.
- All dimensions are (± 1/2").
- Wood finish samples available.