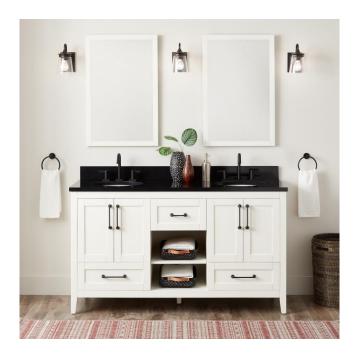

## 60" BURFIELD DOUBLE VANITY FOR UNDERMOUNT SINKS - WHITE

SKU: 951687-UM

Code: SH475410, SH475409, SH475411, SH475407, SH475408, SH475412, SH475406

## **FEATURES**

Material: Wood Product Finish: White Number of Doors: 4 Number of Drawers: 3 Hardware Finish: Black Built-In Adjusters: Yes

LISTED ID: 506895

## **ADDITIONAL FEATURES**

- Includes a matching backsplash and a white porcelain sinks.
- Granite is A-grade. Polished Carrara Marble is sourced from Italy.
- Each stone top is carved from a single piece of stone and will feature natural variations.
- See Installation Instructions for directions to attach the vanity top and sink.
- All dimensions are (± 1/2").
- Wood finish samples available.