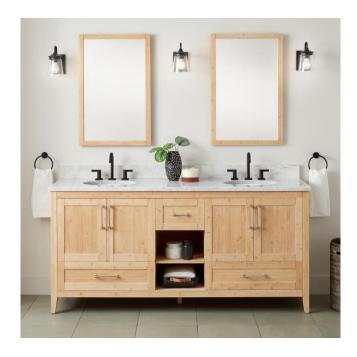

## 72" BURFIELD BAMBOO DOUBLE VANITY FOR UNDERMOUNT SINKS - NATURAL BAMBOO

SKU: 951688-UM

Code: SH475453, SH475452, SH475455, SH475450, SH475451, SH475454, SH475449

## **FEATURES**

Material: Bamboo

Product Finish: Natural Bamboo

Number of Doors: 4 Number of Drawers: 3

Hardware Finish: Polished Nickel

Built-In Adjusters: Yes

LISTED ID: 506895

## **ADDITIONAL FEATURES**

- Includes a matching backsplash and a white porcelain sinks.
- Granite is A-grade. Polished Carrara Marble is sourced from Italy.
- Each stone top is carved from a single piece of stone and will feature natural variations.
- See Installation Instructions for directions to attach the vanity top and sink.
- All dimensions are (± 1/2").
- Wood finish samples available.