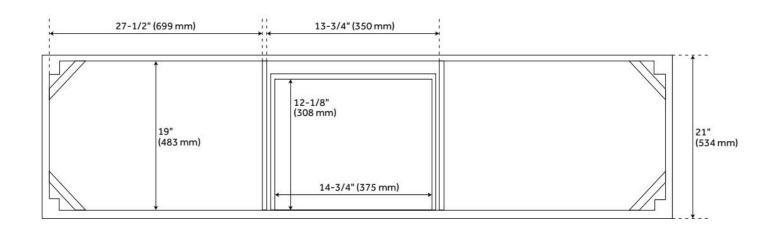

## **ADDITIONAL FEATURES**

- Includes a matching backsplash and a white porcelain sinks.
- Granite is A-grade. Polished Carrara Marble is sourced from Italy.
- Each stone top is carved from a single piece of stone and will feature natural variations.
- See Installation Instructions for directions to attach the vanity top and sink.
- All dimensions are (± 1/2").
- Wood finish samples available.