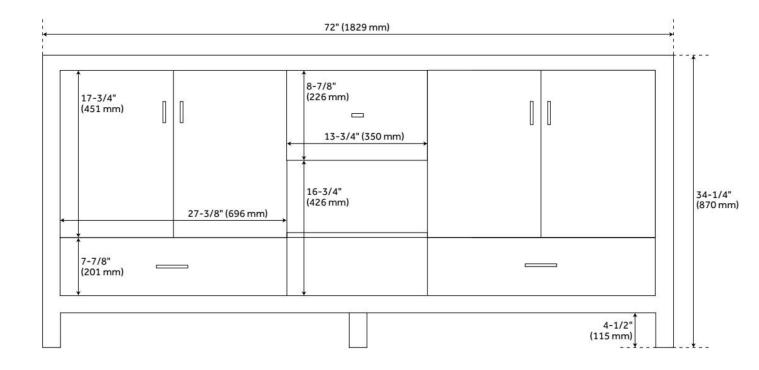

## **FEATURES**

Material: Bamboo

Product Finish: Natural Bamboo

Number of Doors: 4 Number of Drawers: 3

Hardware Finish: Polished Nickel

Built-In Adjusters: Yes

LISTED ID: 506895

## **ADDITIONAL FEATURES**

- Includes a matching backsplash and a white porcelain sinks.
- Granite is A-grade. Polished Carrara Marble is sourced from Italy.
- Each stone top is carved from a single piece of stone and will feature natural variations.
- See Installation Instructions for directions to attach the vanity top and sink.
- All dimensions are (± 1/2").
- Wood finish samples available.