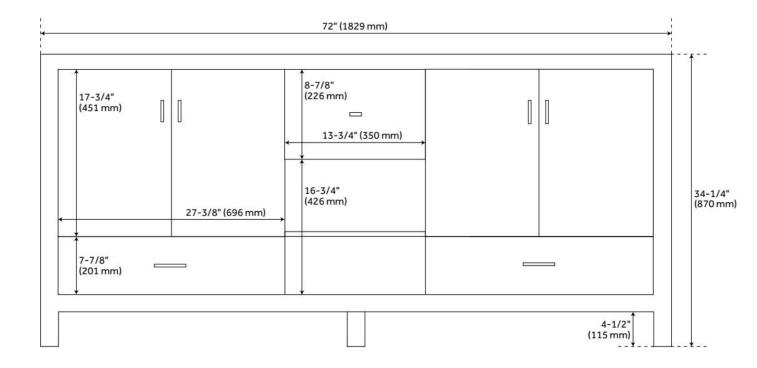

## 72" BURFIELD DOUBLE VANITY FOR UNDERMOUNT SINKS - WHITE

SKU: 951690-UM

Code: SH475537, SH475536, SH475539, SH475534, SH475535, SH475538, SH475533

**FEATURES** 

Material: Wood Product Finish: White Number of Doors: 4 Number of Drawers: 3 Hardware Finish: Black Built-In Adjusters: Yes

## 72" BURFIELD DOUBLE VANITY FOR UNDERMOUNT SINKS - WHITE

SKU: 951690-UM

Code: SH475537, SH475536, SH475539, SH475534, SH475535, SH475538, SH475533

**REVISED 8/5/2024**