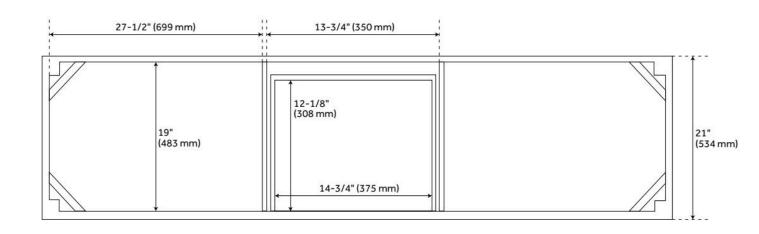

## **ADDITIONAL FEATURES**

- Includes a matching backsplash and a white porcelain sinks.
- Granite is A-grade. Polished Carrara Marble is sourced from Italy.
- Each stone top is carved from a single piece of stone and will feature natural variations.
- See Installation Instructions for directions to attach the vanity top and sink.
- All dimensions are (± 1/2").
- Wood finish samples available.