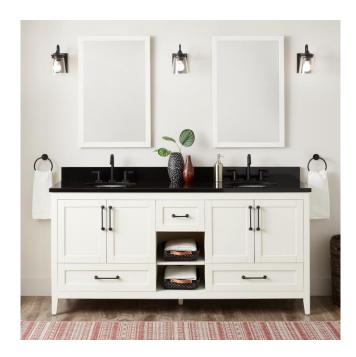

## 72" BURFIELD DOUBLE VANITY FOR UNDERMOUNT SINKS - WHITE

SKU: 951690-UM

Code: SH475537, SH475536, SH475539, SH475534, SH475535, SH475538, SH475533

**FEATURES** 

Material: Wood Product Finish: White Number of Doors: 4 Number of Drawers: 3 Hardware Finish: Black Built-In Adjusters: Yes

## 72" BURFIELD DOUBLE VANITY FOR UNDERMOUNT SINKS - WHITE

SKU: 951690-UM

Code: SH475537, SH475536, SH475539, SH475534, SH475535, SH475538, SH475533

**REVISED 8/5/2024**