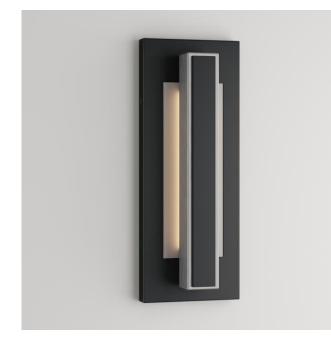

### BOLERO BLACK LED OUTDOOR ENTRANCE LED WALL SCONCE

SKU: 951705 Code: PHEL6500, PHEL6501

# BOLERO BLACK LED OUTDOOR ENTRANCE LED WALL SCONCE

SKU: 951705 Code: PHEL6500, PHEL6501