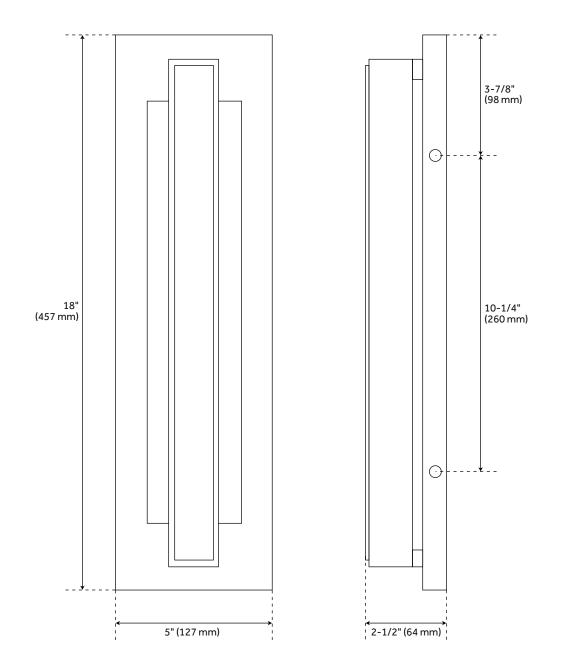

## BOLERO 18" SINGLE LIGHT OUTDOOR ENTRANCE LED WALL SCONCE - BLACK

SKU: 951705 PHEL6501

All dimensions and specifications are nominal and may vary. Use actual products for accuracy in critical situations.