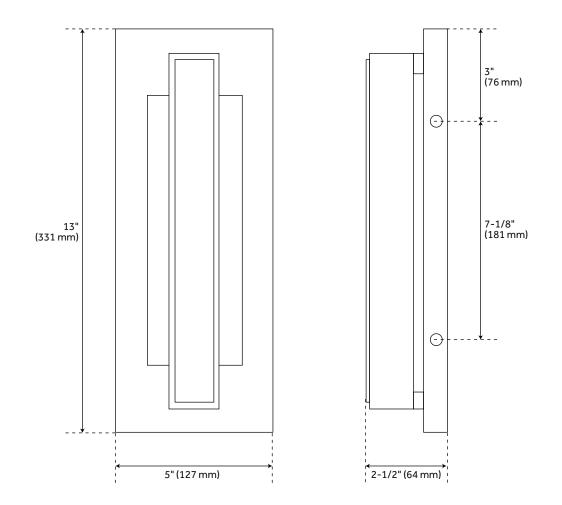

## BOLERO 13" SINGLE LIGHT OUTDOOR ENTRANCE LED WALL SCONCE - BLACK

SKU: 951705 PHEL6500

All dimensions and specifications are nominal and may vary. Use actual products for accuracy in critical situations.