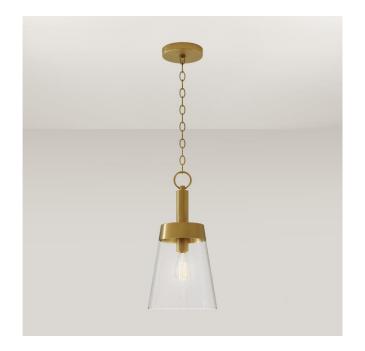

## CASANEL PENDANT LIGHT - SINGLE LIGHT

SKU: 951706 Code: PHPL3371

UL 1598 / CSA C22.2 No 250.0

#### FEATURES

Installation Type: Ceiling Mount Design: Modern Material: Steel Width: 10-1/4" Height: 19-3/4" Base Plate Length: 1 Base Plate Height: 1" Base Plate Diameter: 5-7/8" Mounting Hardware Included: Yes Shade Finish: Clear Shade Material: Glass Number of Bulbs: 1 Base Plate Depth: 1 Location Type: Suitable for Dry Locations **Bulbs Included: No** Bulb Type: Medium E-26 Wattage per Bulb: 60 Downrod/Chain Length: 60" Remote Included: No

#### **ADDITIONAL FEATURES**

- Durable steel construction.
- Includes a clear glass shade.
- Sloped ceiling compatible.
- Maximum hanging height: 60 in.