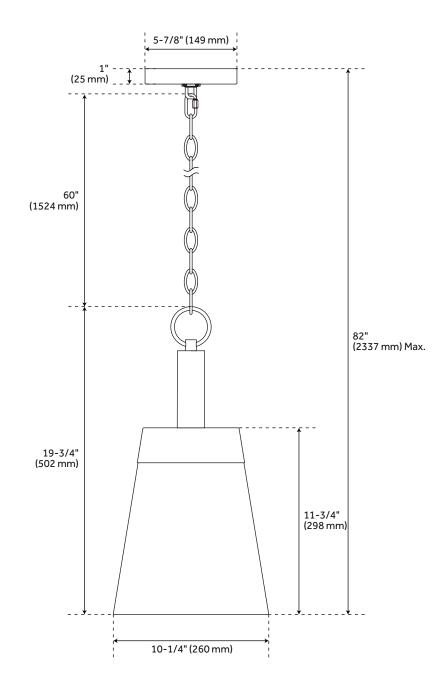

#### FEATURES

Installation Type: Ceiling Mount Design: Modern Material: Steel Width: 10-1/4" Height: 19-3/4" Base Plate Length: 1 Base Plate Height: 1" Base Plate Diameter: 5-7/8" Mounting Hardware Included: Yes Shade Finish: Clear Shade Material: Glass Number of Bulbs: 1 Base Plate Depth: 1 Location Type: Suitable for Dry Locations **Bulbs Included: No** Bulb Type: Medium E-26 Wattage per Bulb: 60 Downrod/Chain Length: 60" Remote Included: No

#### **ADDITIONAL FEATURES**

- Durable steel construction.
- Includes a clear glass shade.
- Sloped ceiling compatible.
- Maximum hanging height: 60 in.

# CASANEL SINGLE LIGHT PENDANT LIGHT

SKU: 951706 PHPL3371

All dimensions and specifications are nominal and may vary. Use actual products for accuracy in critical situations.

See Website For Warranty Information signaturehardware.com/warranty