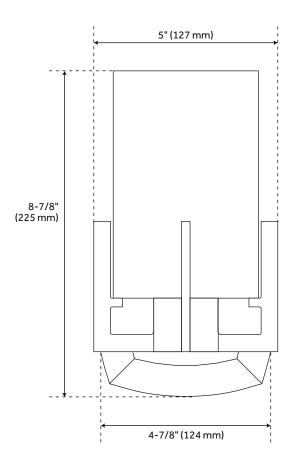

#### **FEATURES**

Installation Type: Wall Mount

Design: Modern Material: Steel Width: 5" Height: 8-7/8" Depth: 7-1/8"

Base Plate Length: 3/4"
Base Plate Diameter: 4-7/8"
Mounting Hardware Included: Yes

Shade Finish: Clear Shade Material: Glass Number of Bulbs: 1 Base Plate Depth: 3/4"