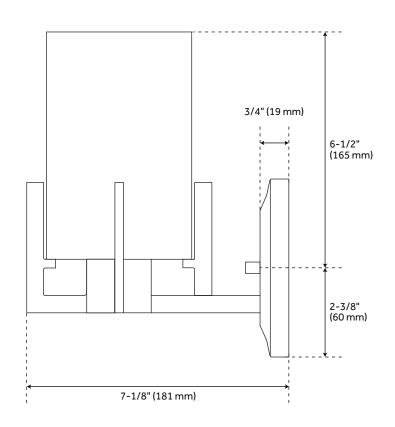

#### **FEATURES**

Installation Type: Wall Mount

Design: Modern Material: Steel Width: 5" Height: 8-7/8" Depth: 7-1/8"

Base Plate Length: 3/4"
Base Plate Diameter: 4-7/8"
Mounting Hardware Included: Yes

Shade Finish: Clear Shade Material: Glass Number of Bulbs: 1 Base Plate Depth: 3/4"