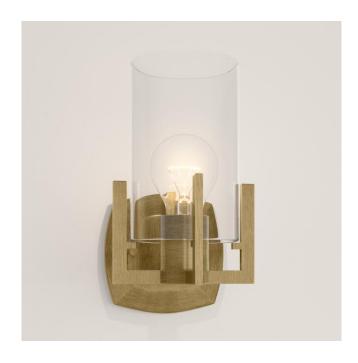

### BERCKEN VANITY SCONCE SINGLE LIGHT

SKU: 951707 Code: PHVL3201

#### **FEATURES**

Installation Type: Wall Mount

Design: Modern Material: Steel Width: 5" Height: 8-7/8" Depth: 7-1/8"

Base Plate Length: 3/4"
Base Plate Diameter: 4-7/8"
Mounting Hardware Included: Yes

Shade Finish: Clear Shade Material: Glass Number of Bulbs: 1 Base Plate Depth: 3/4"

#### **ADDITIONAL FEATURES**

- Durable steel construction.
- Includes a clear glass shade.

REVISED 3/21/2023