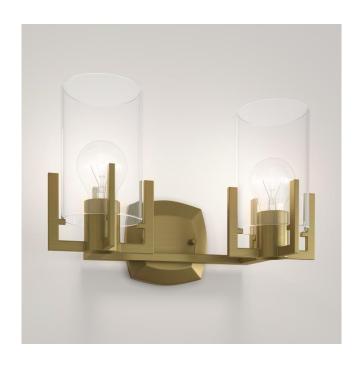

### **BERCKEN 2-LIGHT VANITY LIGHT**

SKU: 951708 Code: PHVL3202

UL 1598 / CSA C22.2 No 250.0

#### **FEATURES**

Installation Type: Wall Mount

Design: Modern Material: Steel Width: 14" Height: 8-7/8" Depth: 7-1/8"

Base Plate Diameter: 4-7/8" Mounting Hardware Included: Yes

Shade Finish: Clear Shade Material: Glass Number of Bulbs: 2 Base Plate Depth: 3/4"

#### **ADDITIONAL FEATURES**

- Durable steel construction.
- Includes a clear glass shade.

REVISED 3/31/2023