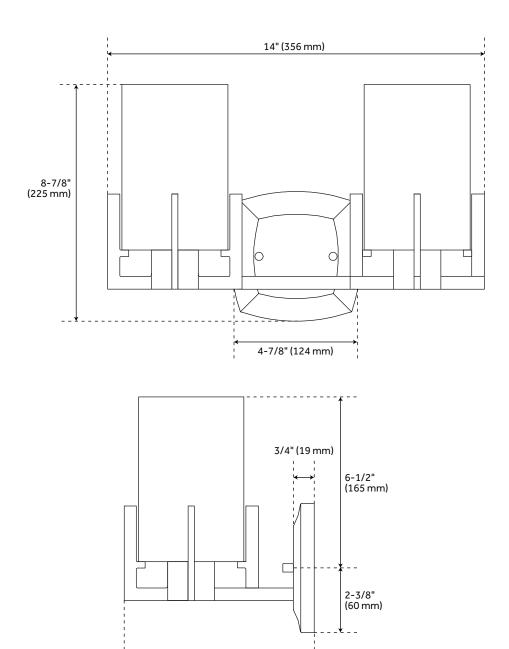

#### **FEATURES**

Installation Type: Wall Mount

Design: Modern Material: Steel Width: 14" Height: 8-7/8" Depth: 7-1/8"

Base Plate Diameter: 4-7/8" Mounting Hardware Included: Yes

Shade Finish: Clear Shade Material: Glass Number of Bulbs: 2 Base Plate Depth: 3/4"

Location Type: Suitable for Damp Locations

Bulbs Included: No Bulb Type: Medium E-26 Wattage per Bulb: 60 Extension: 1-1/8"

Voltage: 120

# **BERCKEN 2-LIGHT VANITY LIGHT**

SKU: 951708 PHVL3202

7-1/8" (181 mm)

All dimensions and specifications are nominal and may vary. Use actual products for accuracy in critical situations.