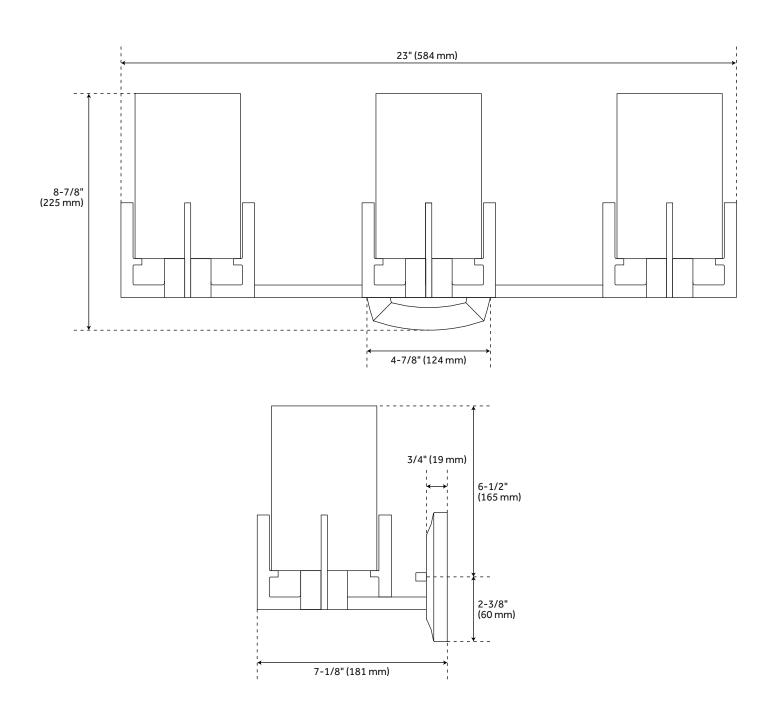

#### **FEATURES**

Installation Type: Wall Mount

Design: Modern Material: Steel Width: 23" Height: 8-7/8" Depth: 7-1/8"

Base Plate Length: 3/4" Base Plate Diameter: 4-7/8" Mounting Hardware Included: Yes

Shade Finish: Clear Shade Material: Glass Number of Bulbs: 3 Base Plate Depth: 3/4"

# **BERCKEN 3-LIGHT VANITY LIGHT**

SKU: 951709 PHVL3203

All dimensions and specifications are nominal and may vary. Use actual products for accuracy in critical situations.