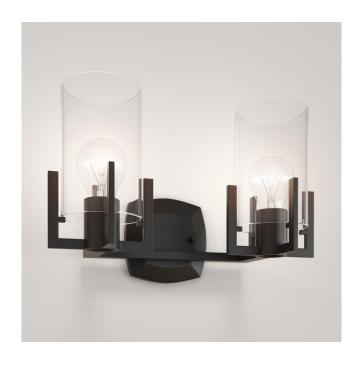

### **BERCKEN 3-LIGHT VANITY LIGHT**

SKU: 951709 Code: PHVL3203

#### **FEATURES**

Installation Type: Wall Mount

Design: Modern Material: Steel Width: 23" Height: 8-7/8" Depth: 7-1/8"

Base Plate Length: 3/4" Base Plate Diameter: 4-7/8" Mounting Hardware Included: Yes

Shade Finish: Clear Shade Material: Glass Number of Bulbs: 3 Base Plate Depth: 3/4"

#### **ADDITIONAL FEATURES**

- Durable steel construction.
- Includes a clear glass shade.

REVISED 3/21/2023