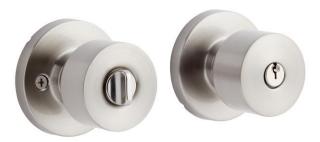

### ISLEY ENTRANCE SET - ROUND ROSETTE - KNOB HANDLE

SKU: 951715-KE Code: HLK0801

### **FEATURES**

Design: Modern Material: Zinc Width: 2-9/16" Height: 2-9/16" Depth: 2-11/16"

Mounting Hardware Included: Yes Mounting Hardware Concealed: No

Centers: 1-5/8"

Door Set Function: Entrance Lock

### **ADDITIONAL FEATURES**

- Reversible Handing.
- Adjustable Backset: 2-3/8" to 2-3/4".

REVISED 3/13/2023