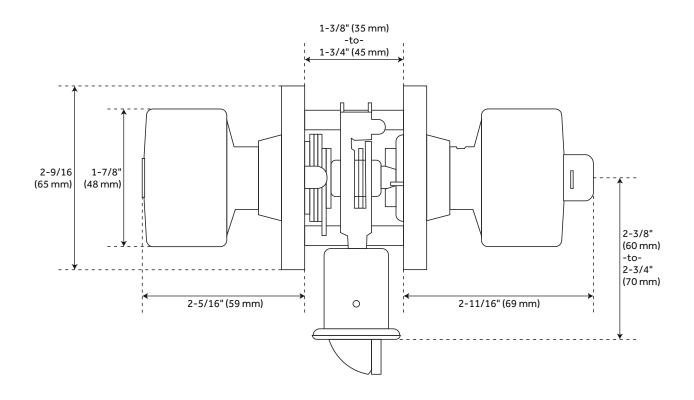

### **FEATURES**

Design: Modern Material: Zinc Width: 2-9/16" Height: 2-9/16" Depth: 2-11/16"

Mounting Hardware Included: Yes Mounting Hardware Concealed: No

Centers: 1-5/8"

Door Set Function: Entrance Lock

Mounts From: Front

REVISED 3/13/2023

### **ADDITIONAL FEATURES**

- Reversible Handing.
- Adjustable Backset: 2-3/8" to 2-3/4".

REVISED 3/13/2023

# ISLEY ENTRANCE SET - ROUND ROSETTE - KNOB HANDLE

SKU: 951715-KE

All dimensions and specifications are nominal and may vary. Use actual products for accuracy in critical situations.