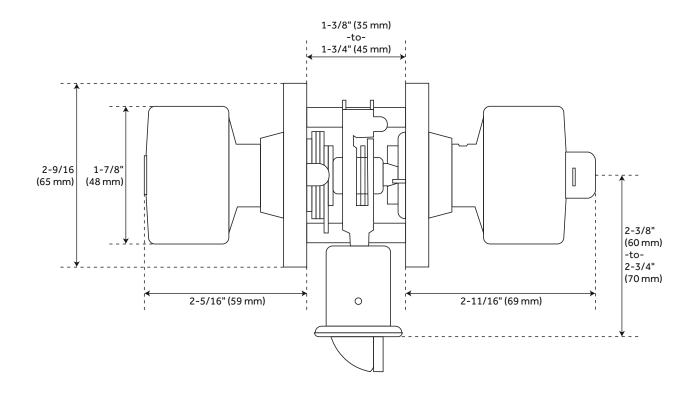

#### **FEATURES**

Design: Modern Material: Zinc Width: 2-9/16" Height: 2-9/16" Depth: 2-11/16"

Mounting Hardware Included: Yes Mounting Hardware Concealed: No

Centers: 1-5/8"

Door Set Function: Privacy Mounts From: Front

### **ADDITIONAL FEATURES**

- Reversible Handing.
- Adjustable Backset: 2-3/8" to 2-3/4".

REVISED 3/13/2023

# ADRIOT PRIVACY SET - SQUARE ROSETTE - KNOB HANDLE

SKU: 951716-PR

All dimensions and specifications are nominal and may vary. Use actual products for accuracy in critical situations.