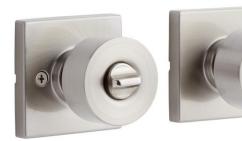

### ADRIOT PRIVACY SET - SQUARE ROSETTE - KNOB HANDLES

SKU: 951716-PR Code: HLK0903

#### **FEATURES**

Design: Modern Material: Zinc Width: 2-9/16" Height: 2-9/16" Depth: 2-11/16"

Mounting Hardware Included: Yes Mounting Hardware Concealed: No

Centers: 1-5/8"

Door Set Function: Privacy Mounts From: Front