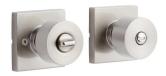

## ADRIOT PRIVACY SET - SQUARE ROSETTE - KNOB HANDLES

SKU: 951716-PR Code: HLK0903

### **ADDITIONAL FEATURES**

- Reversible Handing.
- Adjustable Backset: 2-3/8" to 2-3/4".

REVISED 3/13/2023