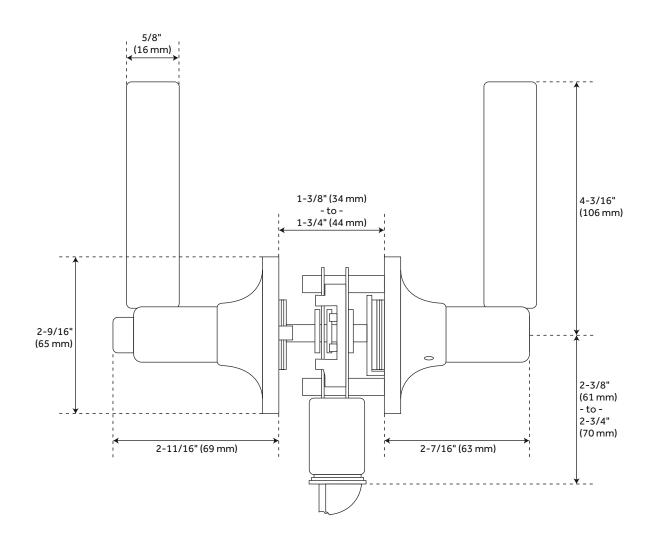

### **FEATURES**

Design: Modern Material: Zinc Width: 5-1/2" Height: 2-9/16" Depth: 2-11/16"

Mounting Hardware Included: Yes Mounting Hardware Concealed: No

Centers: 1-5/8"

Door Set Function: Entrance Lock

### **ADDITIONAL FEATURES**

- Reversible Handing.
- Adjustable Backset: 2-3/8" to 2-3/4".

REVISED 3/13/2023