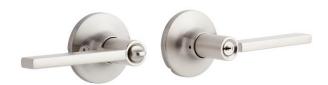

### IRONTO ENTRANCE SET - ROUND ROSETTE - LEVER HANDLE

SKU: 951717-KE Code: HLK1301

### **FEATURES**

Design: Modern Material: Zinc Width: 5-1/2" Height: 2-9/16" Depth: 2-11/16"

Mounting Hardware Included: Yes Mounting Hardware Concealed: No

Centers: 1-5/8"

Door Set Function: Entrance Lock