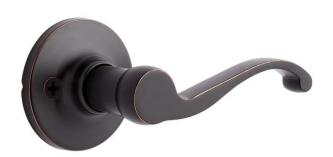

### SEDALIA DUMMY DOOR HANDLE - ROUND ROSETTE - SCROLL LEVER HANDLE

SKU: 951718-DU

Code: HLK1406, HLK1407

DUMMY LEVER - RIGHT HAND