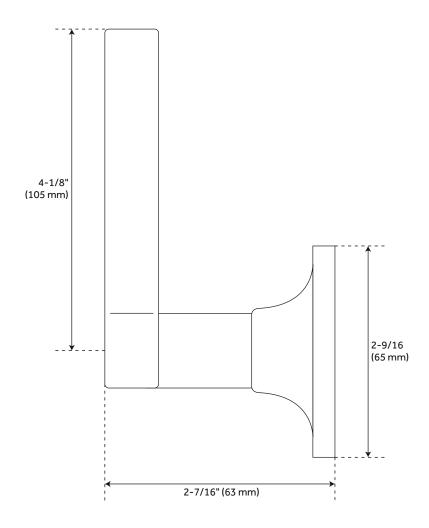

### **FEATURES**

Design: Traditional Material: Zinc Width: 5-3/8" Height: 2-9/16" Depth: 2-7/16"

Mounting Hardware Included: Yes Mounting Hardware Concealed: No

Centers: 1-5/8"

Door Set Function: Dummy

Mounts From: Front Backset: None