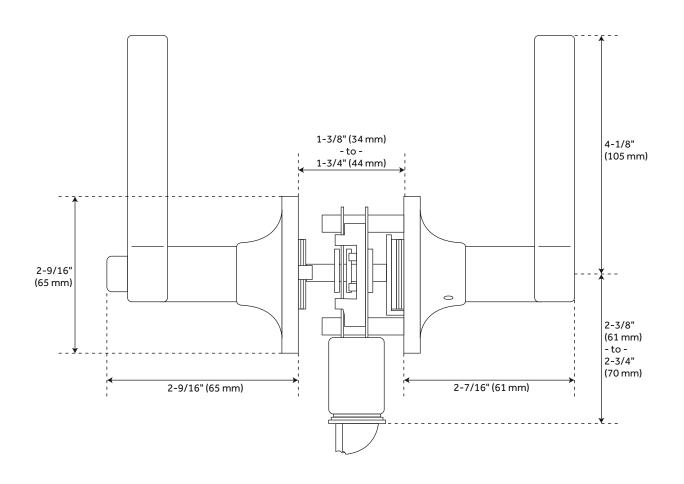

### **FEATURES**

Design: Traditional Material: Zinc Width: 5-3/8" Height: 2-9/16" Depth: 2-9/16"

Mounting Hardware Included: Yes Mounting Hardware Concealed: No

Centers: 1-5/8"

Door Set Function: Entrance Lock

### **ADDITIONAL FEATURES**

- Reversible Handing.
- Adjustable Backset: 2-3/8" to 2-3/4".
- Optional Deadbolt: 2-7/16" W x 2-7/16" H x 1-3/16" D.

REVISED 3/15/2023

# SEDALIA ENTRANCE SET - ROUND ROSETTE - SCROLL LEVER HANDLE

SKU: 951718-KE

All dimensions and specifications are nominal and may vary. Use actual products for accuracy in critical situations.