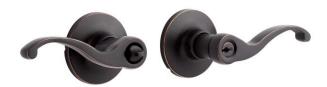

### SEDALIA ENTRANCE SET - ROUND ROSETTE - SCROLL LEVER HANDLE

SKU: 951718-KE Code: HLK1401

### **FEATURES**

Design: Traditional Material: Zinc Width: 5-3/8" Height: 2-9/16" Depth: 2-9/16"

Mounting Hardware Included: Yes Mounting Hardware Concealed: No

Centers: 1-5/8"

Door Set Function: Entrance Lock