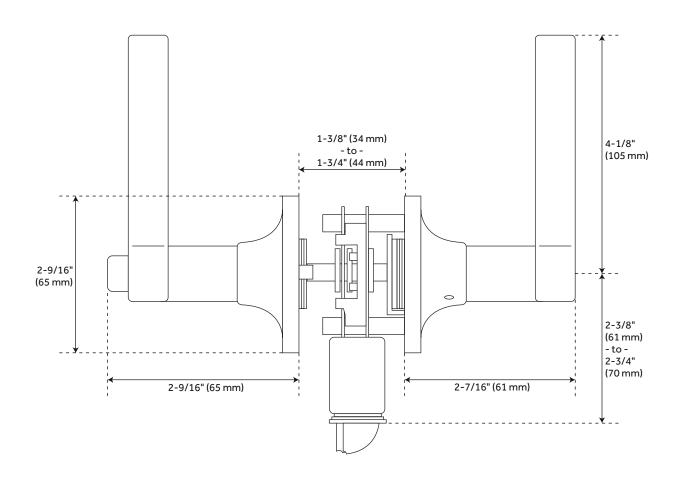

### **FEATURES**

Design: Traditional Material: Zinc Width: 5-3/8" Height: 2-9/16" Depth: 2-9/16"

Mounting Hardware Included: Yes Mounting Hardware Concealed: No

Centers: 1-5/8"

Door Set Function: Privacy Mounts From: Front

### **ADDITIONAL FEATURES**

- Reversible Handing.
- Adjustable Backset: 2-3/8" to 2-3/4".

REVISED 3/15/2023