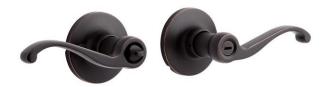

### SEDALIA PRIVACY SET - ROUND ROSETTE - SCROLL LEVER HANDLE

SKU: 951718-PR Code: HLK1403

## SEDALIA PRIVACY SET - ROUND ROSETTE - SCROLL LEVER HANDLE

SKU: 951718-PR Code: HLK1403

# SEDALIA PRIVACY SET - ROUND ROSETTE - SCROLL LEVER HANDLE

SKU: 951718-PR

All dimensions and specifications are nominal and may vary. Use actual products for accuracy in critical situations.