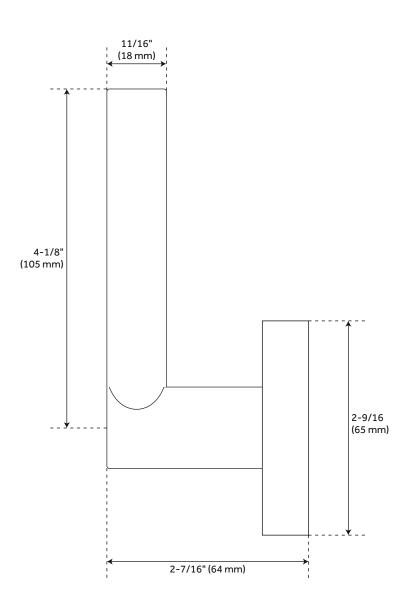

#### FEATURES

Design: Modern Material: Zinc Width: 5-3/8" Height: 2-9/16" Depth: 2-7/16" Mounting Hardware Included: Yes Mounting Hardware Concealed: No Centers: 1-5/8" Door Set Function: Dummy Mounts From: Front Backset: None

### EWING DUMMY DOOR HANDLE - ROUND ROSETTE - ROUND ROD LEVER HANDLE

SKU: 951719-DU

All dimensions and specifications are nominal and may vary. Use actual products for accuracy in critical situations.

See Website For Warranty Information signaturehardware.com/warranty