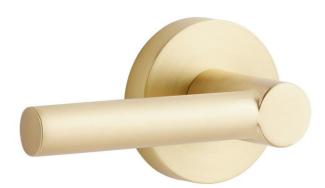

## EWING DUMMY DOOR HANDLE - ROUND ROSETTE - ROUND ROD LEVER HANDLE

SKU: 951719-DU Code: HLK2105

#### FEATURES

Design: Modern Material: Zinc Width: 5-3/8" Height: 2-9/16" Depth: 2-7/16" Mounting Hardware Included: Yes Mounting Hardware Concealed: No Centers: 1-5/8" Door Set Function: Dummy Mounts From: Front Backset: None