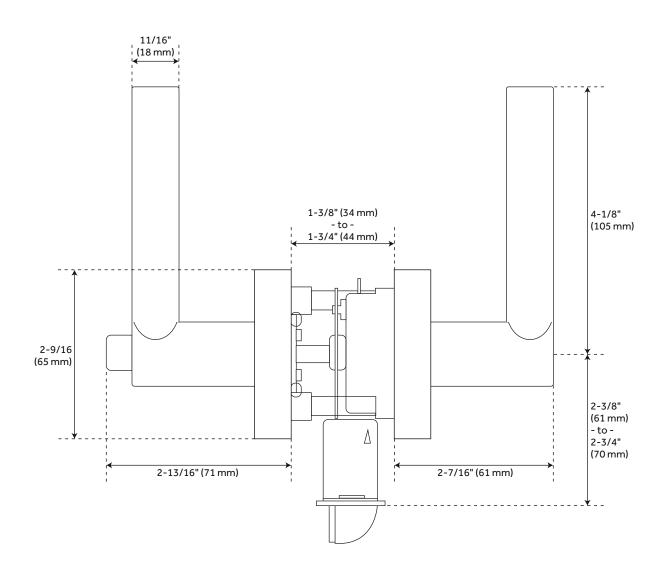

#### **FEATURES**

Design: Modern Material: Zinc Width: 5-3/8" Height: 2-9/16" Depth: 2-13/16"

Mounting Hardware Included: Yes Mounting Hardware Concealed: No

Centers: 1-5/8"

Door Set Function: Entrance Lock

#### **ADDITIONAL FEATURES**

- Reversible Handing.
- Adjustable Backset: 2-3/8" to 2-3/4".
- Optional Deadbolt: 2-9/16" W x 2-9/16" H x 1-1/16" D

REVISED 3/15/2023