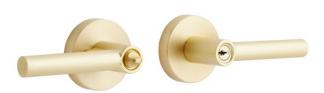

## EWING ENTRANCE SET - ROUND ROSETTE - ROUND **ROD LEVER HANDLE**

SKU: 951719-KE Code: HLK2101

#### **FEATURES**

Design: Modern Material: Zinc Width: 5-3/8" Height: 2-9/16" Depth: 2-13/16"

Mounting Hardware Included: Yes Mounting Hardware Concealed: No

Centers: 1-5/8"

Door Set Function: Entrance Lock