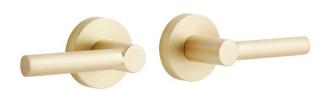

### EWING PASSAGE SET - ROUND ROSETTE - ROUND ROD LEVER HANDLE

SKU: 951719-PA Code: HLK2104

#### **FEATURES**

Design: Modern Material: Zinc Width: 5-3/8" Height: 2-9/16" Depth: 2-7/16"

Mounting Hardware Included: Yes Mounting Hardware Concealed: No

Centers: 1-5/8"

Door Set Function: Passage

Mounts From: Front