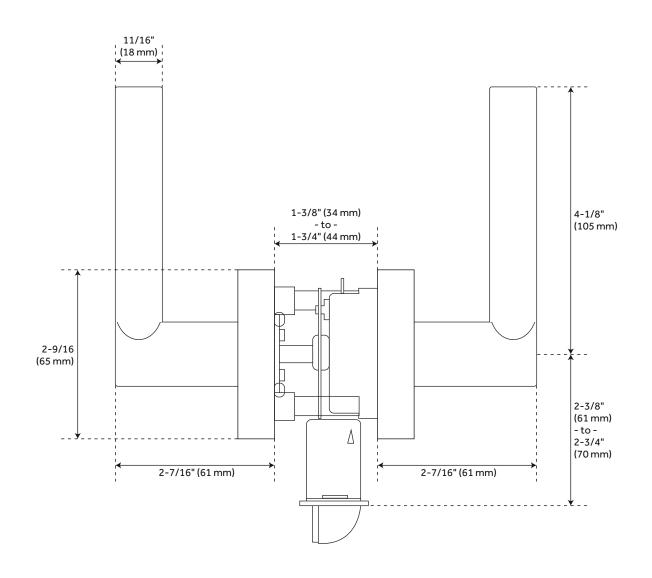

#### **FEATURES**

Design: Modern Material: Zinc Width: 5-3/8" Height: 2-9/16" Depth: 2-7/16"

Mounting Hardware Included: Yes Mounting Hardware Concealed: No

Centers: 1-5/8"

Door Set Function: Passage

Mounts From: Front

### **ADDITIONAL FEATURES**

- Reversible Handing.
- Adjustable Backset: 2-3/8" to 2-3/4".
- Trim Guard included for increased durability and safety.