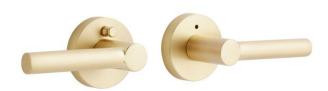

### **EWING PRIVACY SET - ROUND ROSETTE - ROUND ROD LEVER HANDLE**

SKU: 951719-PR Code: HLK2103

## EWING PRIVACY SET - ROUND ROSETTE - ROUND ROD LEVER HANDLE

SKU: 951719-PR Code: HLK2103

# EWING PRIVACY SET - ROUND ROSETTE - ROUND ROD LEVER HANDLE

SKU: 951719-PR

All dimensions and specifications are nominal and may vary. Use actual products for accuracy in critical situations.