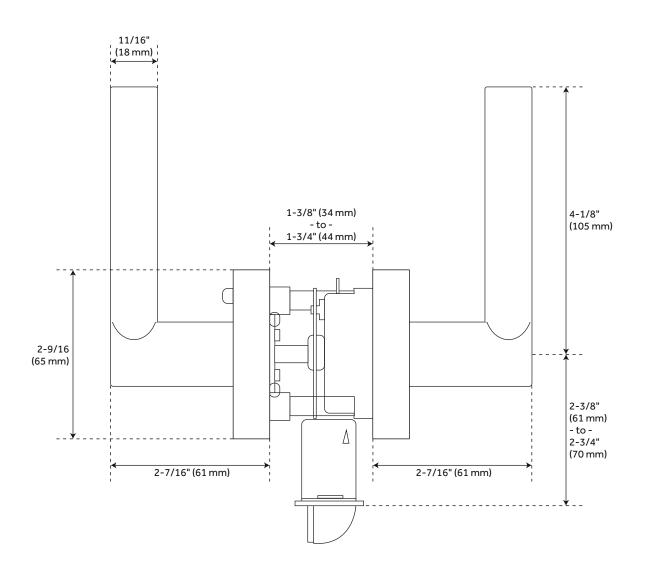

#### **FEATURES**

Design: Modern Material: Zinc Width: 5-3/8" Height: 2-9/16" Depth: 2-7/16"

Mounting Hardware Included: Yes Mounting Hardware Concealed: No

Centers: 1-5/8"

Door Set Function: Privacy Mounts From: Front

### **ADDITIONAL FEATURES**

- Reversible Handing.
- Adjustable Backset: 2-3/8" to 2-3/4".

REVISED 3/13/2023