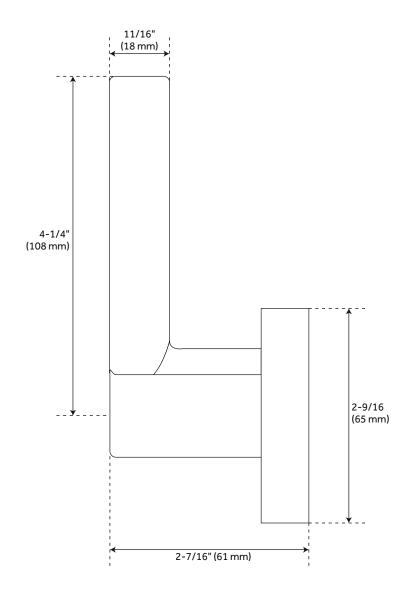

#### **FEATURES**

Design: Modern Material: Zinc Width: 5-1/2" Height: 2-9/16" Depth: 2-7/16"

Mounting Hardware Included: Yes Mounting Hardware Concealed: No

Centers: 1-5/8"

Door Set Function: Dummy

Mounts From: Front Backset: None

## MABRY DUMMY LEVER HANDLE

SKU: 951720-DU

All dimensions and specifications are nominal and may vary. Use actual products for accuracy in critical situations.