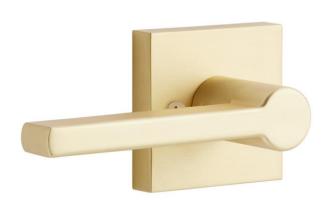

# MABRY DUMMY LEVER HANDLE

SKU: 951720-DU Code: HLK2205

#### **FEATURES**

Design: Modern Material: Zinc Width: 5-1/2" Height: 2-9/16" Depth: 2-7/16"

Mounting Hardware Included: Yes Mounting Hardware Concealed: No

Centers: 1-5/8"

Door Set Function: Dummy

Mounts From: Front Backset: None