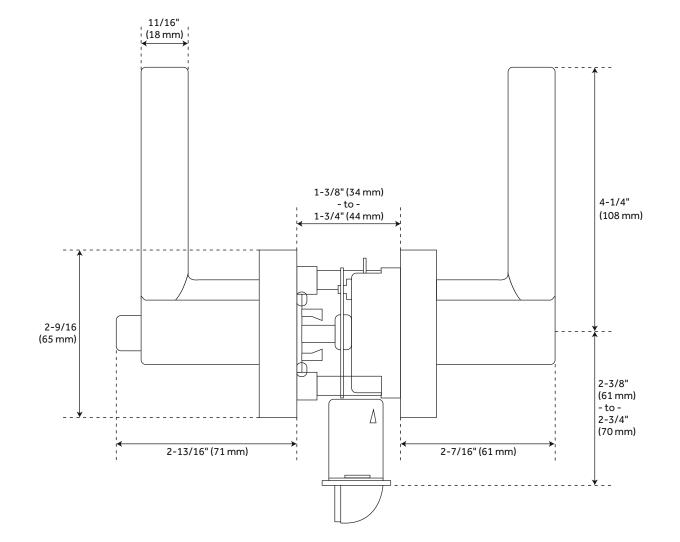

#### FEATURES

Design: Modern Material: Zinc Width: 5-1/2" Height: 2-9/16" Depth: 2-13/16" Mounting Hardware Included: Yes Mounting Hardware Concealed: No Centers: 1-5/8" Door Set Function: Entrance Lock Mounts From: Front

### **ADDITIONAL FEATURES**

- Reversible Handing.
- Adjustable Backset: 2-3/8" to 2-3/4".
- Trim Guard included for increased durability and safety.