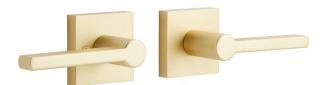

## MABRY PASSAGE SET - LEVER HANDLES

SKU: 951720-PA Code: HLK2204

#### **FEATURES**

Design: Modern Material: Zinc Width: 5-1/2" Height: 2-9/16" Depth: 2-7/16"

Mounting Hardware Included: Yes Mounting Hardware Concealed: No

Centers: 1-5/8"

Door Set Function: Passage

Mounts From: Front