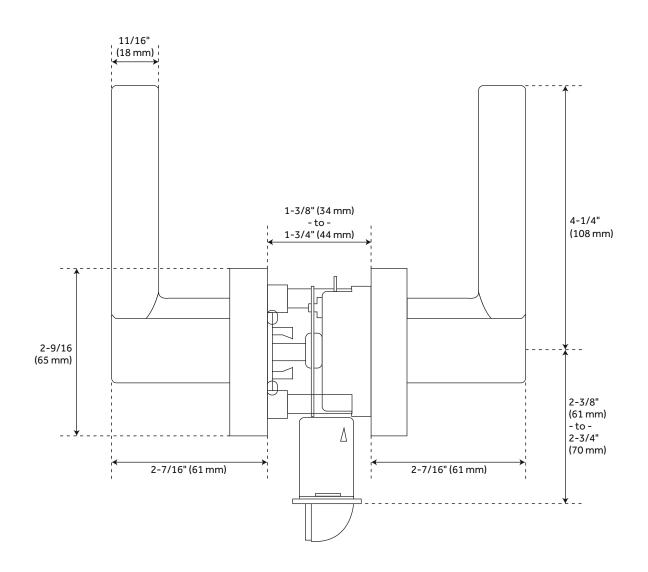

#### **FEATURES**

Design: Modern Material: Zinc Width: 5-1/2" Height: 2-9/16" Depth: 2-7/16"

Mounting Hardware Included: Yes Mounting Hardware Concealed: No

Centers: 1-5/8"

Door Set Function: Passage

Mounts From: Front

#### **ADDITIONAL FEATURES**

- Reversible Handing.
- Adjustable Backset: 2-3/8" to 2-3/4".
- Trim Guard included for increased durability and safety.

REVISED 3/13/2023

# MABRY PASSAGE SET - LEVER HANDLE

SKU: 951720-PA

All dimensions and specifications are nominal and may vary. Use actual products for accuracy in critical situations.