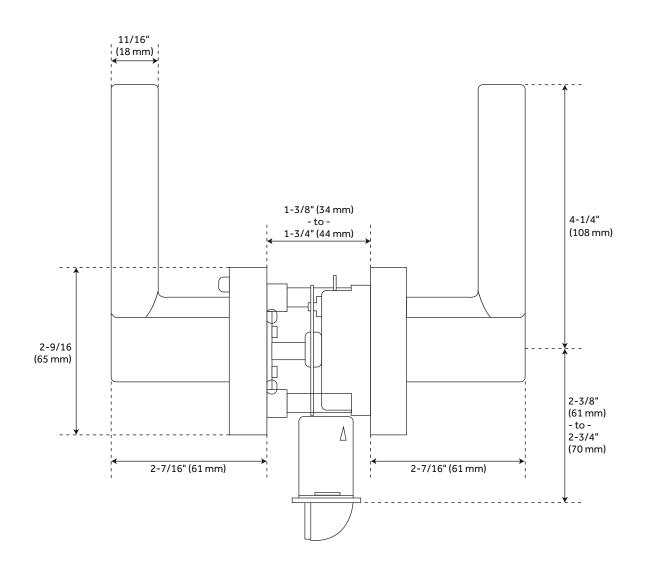

#### **FEATURES**

Design: Modern Material: Zinc Width: 5-1/2" Height: 2-9/16" Depth: 2-7/16"

Mounting Hardware Included: Yes Mounting Hardware Concealed: No

Centers: 1-5/8"

Door Set Function: Privacy

Mounts From: Front

#### **ADDITIONAL FEATURES**

- Reversible Handing.
- Adjustable Backset: 2-3/8" to 2-3/4".
- Trim Guard included for increased durability and safety.

REVISED 3/13/2023

# MABRY PRIVACY SET - LEVER HANDLE

SKU: 951720-PR

All dimensions and specifications are nominal and may vary. Use actual products for accuracy in critical situations.