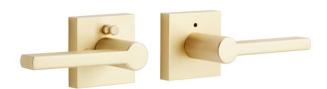

### MABRY PRIVACY SET - LEVER HANDLES

SKU: 951720-PR Code: HLK2203

#### **FEATURES**

Design: Modern Material: Zinc Width: 5-1/2" Height: 2-9/16" Depth: 2-7/16"

Mounting Hardware Included: Yes Mounting Hardware Concealed: No

Centers: 1-5/8"

Door Set Function: Privacy

Mounts From: Front