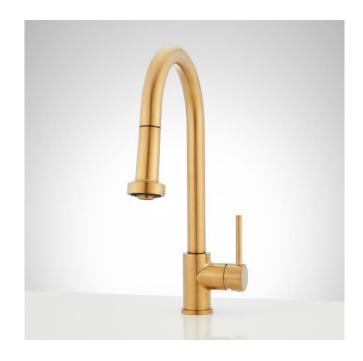

## RIDGEWAY PULL-DOWN TOUCHLESS KITCHEN FAUCET

SKU: 951732-S

Code: SH482237, SH482238, SH482239, SH482240

## **FEATURES**

Material: Metal construction for strength and durability

Installation Type: Single-Hole

Connection Type: IPS

Flow Rate: 1.75 gpm (6.6 L/min) @ 60 psi

Spray Type: Stream

Cartridge Type: Ceramic Disc

**Swivel Spout: Yes** 

Optional Accessory: Optional deck plate: OBPF1F80037\*

ASME A112.18.1/CSA B125.1, NSF/ANSI 372, NSF/ANSI 61, NSF/ANSI/CAN 61, NSF/ANSI/CAN 61-9:Q≤1, ICC/ANSI A117.1, CEC Listed, CALGreen, Massachusetts Accepted, LISTED ID: SHXCRD100E\*