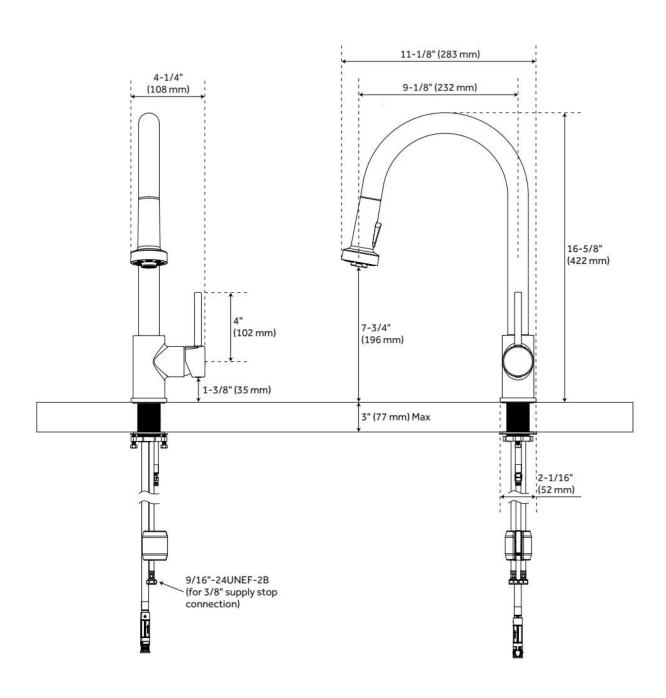

## **FEATURES**

Material: Metal construction for strength and durability

Installation Type: Single-Hole

Connection Type: IPS

Flow Rate: 1.75 gpm (6.6 L/min) @ 60 psi

Spray Type: Stream

Cartridge Type: Ceramic Disc

**Swivel Spout: Yes** 

Optional Accessory: Optional deck plate: OBPF1F80037\*

ASME A112.18.1/CSA B125.1, NSF/ANSI 372, NSF/ANSI 61, NSF/ANSI/CAN 61, NSF/ANSI/CAN 61-9:Q≤1, ICC/ANSI A117.1, CEC Listed, CALGreen, Massachusetts Accepted, LISTED ID: SHXCRD100E\*