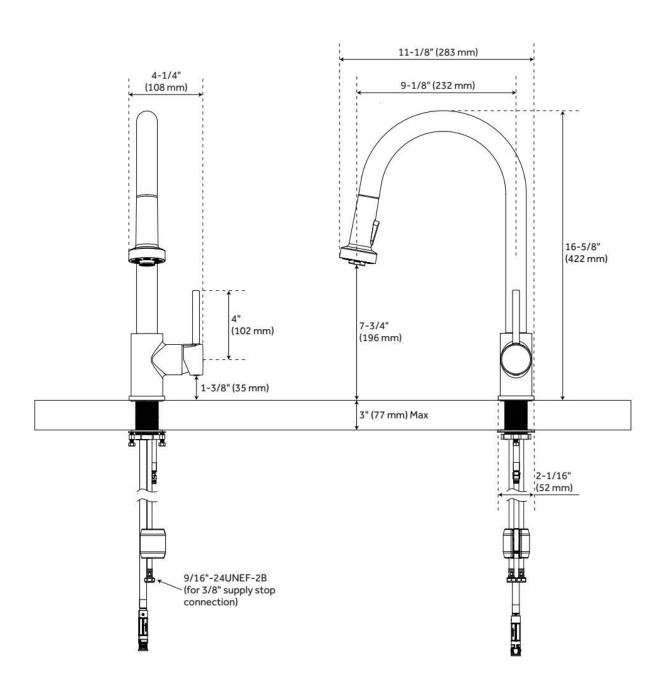

## **FEATURES**

Material: Metal construction for strength and durability

Faucet Centers: Single-Hole Installation Type: Single-Hole

Flow Rate: 1.75 gpm (6.6 L/min) @ 60 psi

Spray Type: Stream, Full Cartridge Type: Ceramic Disc

**Swivel Spout: Yes** 

Optional Accessory: Optional deck plate: OBPF1F80037\*

ASME A112.18.1/CSA B125.1, NSF/ANSI 372, NSF/ANSI 61, NSF/ANSI/CAN 61, NSF/ANSI/CAN 61-9:Q≤1, ICC/ANSI A117.1, CEC Listed, CALGreen, Massachusetts Accepted, LISTED ID: SHXCRD107E\*