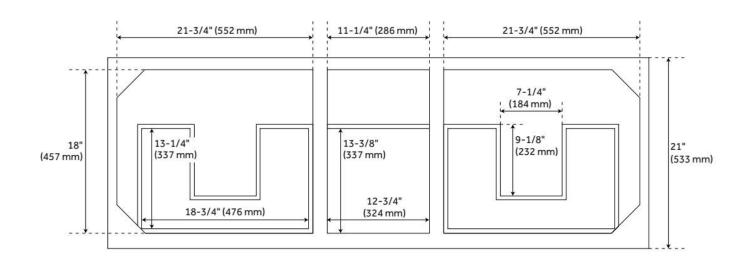

## **ADDITIONAL FEATURES**

- Includes a matching backsplash and a pair of white porcelain sinks.
- Granite is A-grade. Polished Carrara Marble is sourced from Italy.
- Each stone top is carved from a single piece of stone and will feature natural variations.
- All dimensions are (± 1/2").