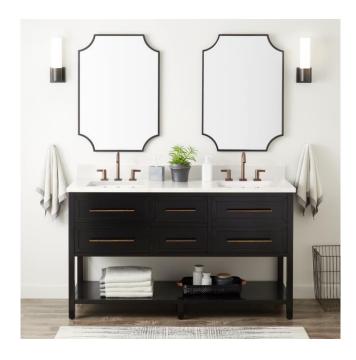

## 60" ROBERTSON DOUBLE CONSOLE VANITY FOR RECTANGULAR UNDERMOUNT SINKS - BLACK

SKU: 951747-RUMB

Code: SH476180, SH469120, SH469119, SH458445, SH458442, SH458443, SH458438, SH458439, SH458440, SH458441, SH458436, SH458437,

## **FEATURES**

Material: Mahogany Number of Drawers: 4 Dovetail Drawers: Yes

Hardware Finish: Antique Brass

Built-In Adjusters: Yes

LISTED ID: 506894

## **ADDITIONAL FEATURES**

- Includes a matching backsplash and a pair of white porcelain sinks.
- Granite is A-grade. Polished Carrara Marble is sourced from Italy.
- Each stone top is carved from a single piece of stone and will feature natural variations.
- All dimensions are (± 1/2").