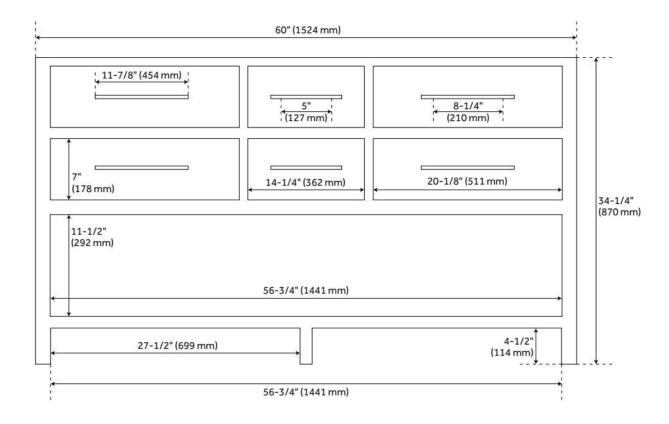

## **ADDITIONAL FEATURES**

- Includes a matching backsplash and a pair of white porcelain sinks.
- Granite is A-grade. Polished Carrara Marble is sourced from Italy.
- Each stone top is carved from a single piece of stone and will feature natural variations.
- All dimensions are (± 1/2").