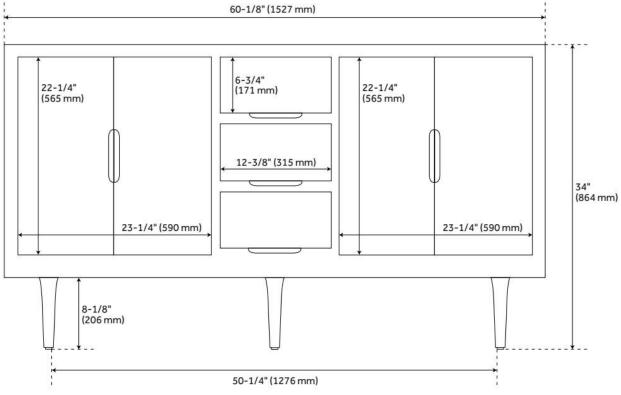

# 60" BIVINS TEAK DOUBLE BATHROOM VANITY FOR RECTANGULAR UNDERMOUNT SINKS - JAVA/BLACK