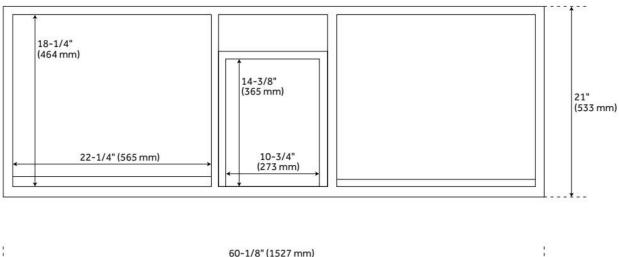

# 60" BIVINS TEAK DOUBLE BATHROOM VANITY FOR RECTANGULAR UNDERMOUNT SINKS - JAVA/BLACK