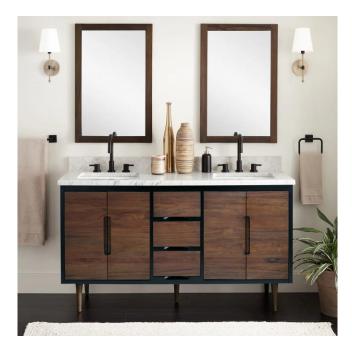

# 60" BIVINS TEAK DOUBLE BATHROOM VANITY FOR RECTANGULAR UNDERMOUNT SINKS - JAVA/BLACK