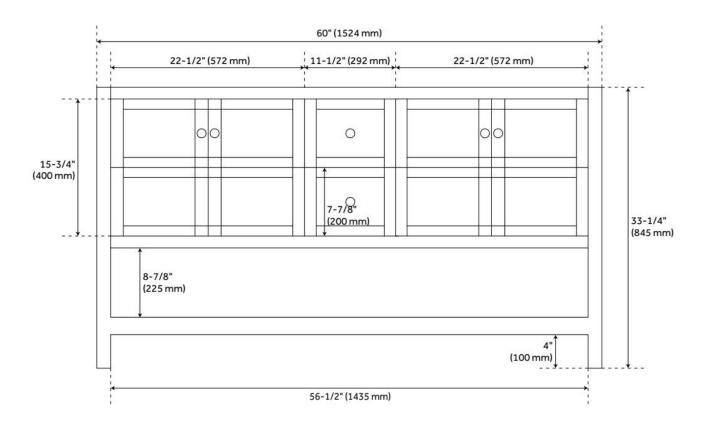

## **ADDITIONAL FEATURES**

- Includes a matching backsplash and a pair of white porcelain sinks.
- Granite is A-grade. Polished Carrara Marble is sourced from Italy.
- Each stone top is carved from a single piece of stone and will feature natural variations.
- All dimensions are (± 1/2").