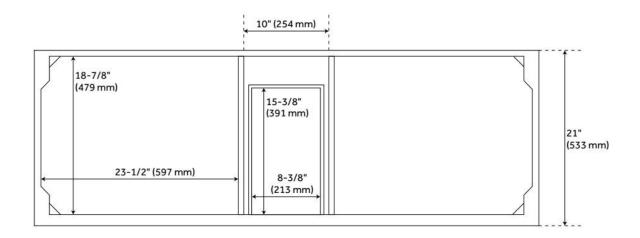

## **ADDITIONAL FEATURES**

- Includes a matching backsplash and a pair of white porcelain sinks.
- Granite is A-grade. Polished Carrara Marble is sourced from Italy.
- Each stone top is carved from a single piece of stone and will feature natural variations.
- All dimensions are (± 1/2").