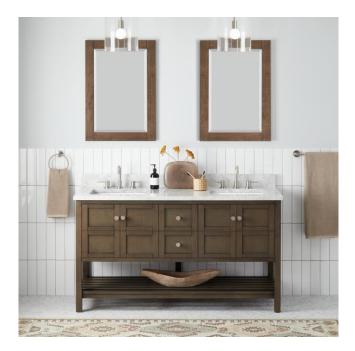

# 60" OLSEN DOUBLE CONSOLE VANITY FOR RECTANGULAR UNDERMOUNT SINKS - ASH BROWN

## FEATURES

Material: Wood Product Finish: Ash Brown Number of Doors: 4 Number of Drawers: 2 Dovetail Drawers: Yes Hardware Finish: Brushed Nickel Built-In Adjusters: Yes

LISTED ID: 506894

## **ADDITIONAL FEATURES**

- Includes a matching backsplash and a pair of white porcelain sinks.
- Granite is A-grade. Polished Carrara Marble is sourced from Italy.
- Each stone top is carved from a single piece of stone and will feature natural variations.
- All dimensions are (± 1/2").