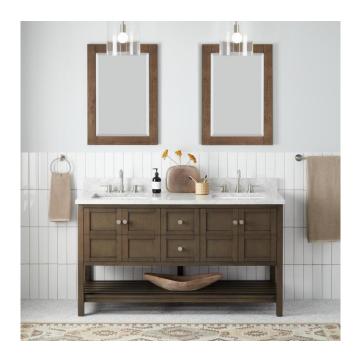

## 60" OLSEN DOUBLE CONSOLE VANITY FOR RECTANGULAR UNDERMOUNT SINKS - ASH BROWN

SKU: 951784-RUMB

Code: SH469386, SH476199, SH458689, SH458690, SH458691, SH458692, SH458693, SH458694, SH458696, SH559128

## **FEATURES**

Material: Wood

Product Finish: Ash Brown

Number of Doors: 4 Number of Drawers: 2 **Dovetail Drawers: Yes** 

Hardware Finish: Brushed Nickel

Built-In Adjusters: Yes

LISTED ID: 506894

## ADDITIONAL FEATURES

- Includes a matching backsplash and a pair of white porcelain sinks.
- Granite is A-grade. Polished Carrara Marble is sourced from Italy.
- Each stone top is carved from a single piece of stone and will feature natural variations.
- All dimensions are (± 1/2").