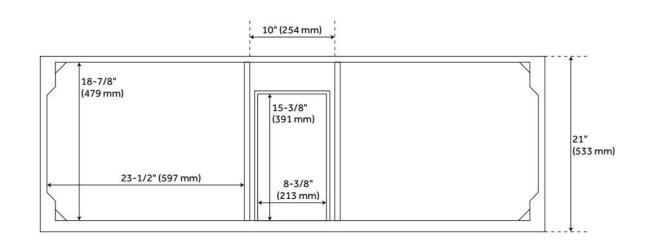

## ADDITIONAL FEATURES

- Includes a matching backsplash and a pair of white porcelain sinks.
- Granite is A-grade. Polished Carrara Marble is sourced from Italy.
- Each stone top is carved from a single piece of stone and will feature natural variations.
- All dimensions are (± 1/2").