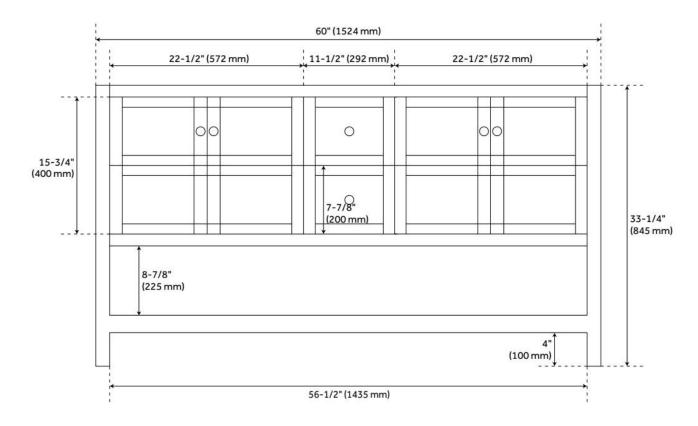

## ADDITIONAL FEATURES

- Includes a matching backsplash and a pair of white porcelain sinks.
- Granite is A-grade. Polished Carrara Marble is sourced from Italy.
- Each stone top is carved from a single piece of stone and will feature natural variations.
- All dimensions are (± 1/2").