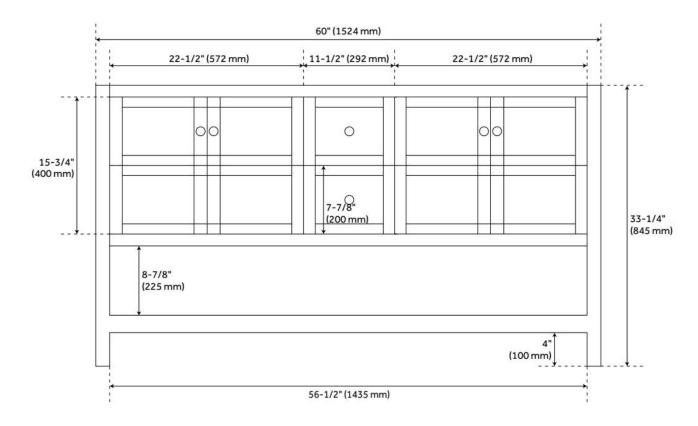

## **FEATURES**

Material: Wood

Product Finish: Soft White

Number of Doors: 4 Number of Drawers: 2

Hardware Finish: Brushed Nickel

Built-In Adjusters: Yes

LISTED ID: 506894

## **ADDITIONAL FEATURES**

- Includes a matching backsplash and a pair of white porcelain sinks.
- Granite is A-grade. Polished Carrara Marble is sourced from Italy.
- Each stone top is carved from a single piece of stone and will feature natural variations.
- All dimensions are (± 1/2").