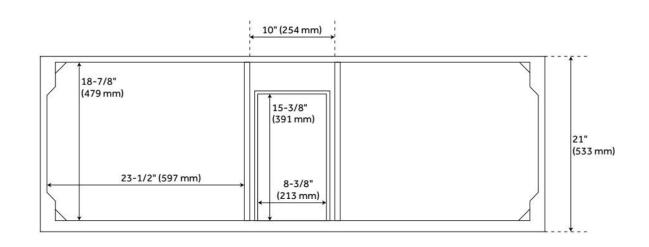

## **ADDITIONAL FEATURES**

- Includes a matching backsplash and a pair of white porcelain sinks.
- Granite is A-grade. Polished Carrara Marble is sourced from Italy.
- Each stone top is carved from a single piece of stone and will feature natural variations.
- All dimensions are (± 1/2").