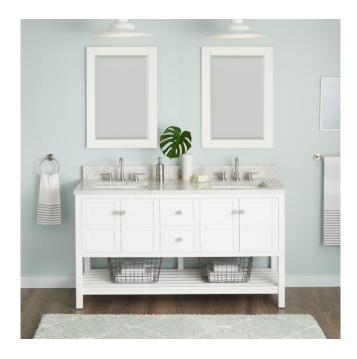

## 60" OLSEN DOUBLE CONSOLE VANITY - SOFT WHITE - RECTANGULAR UNDERMOUNT

SKU: 951787-RUMB

Code: SH476200, SH469400, SH458708, SH458705, SH458706, SH458701, SH458702, SH458703, SH458704

## **ADDITIONAL FEATURES**

- Includes a matching backsplash and a pair of white porcelain sinks.
- Granite is A-grade. Polished Carrara Marble is sourced from Italy.
- Each stone top is carved from a single piece of stone and will feature natural variations.
- All dimensions are (± 1/2").